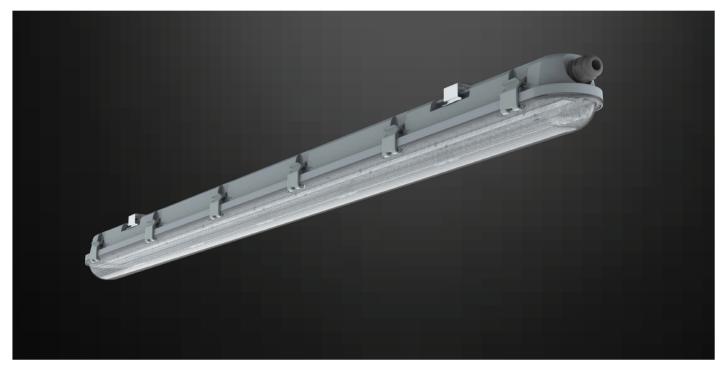

## LED BATTEN FITTING | Transparent Cover - M Series

Promoting efficiency with its high-lumen (120 lm/W) rating, this new addition to V-TAC's fixtures range. The transparent cover allows a brighter, well-distributed light that is perfect for task lighting.

- SMD LED Chip
- 20,000 hrs Lifespan
- 120° Beam Angle
- AC:200-240V,50/60Hz
- On/Off Cycles >15000
- CRI >80
- PF >0.9
- IP65
- Body Type: ABS+PC

120

| Model              | sкu                                            | Watts | Lumen | Dimension | Box Qty |
|--------------------|------------------------------------------------|-------|-------|-----------|---------|
| <u>VT-60018-T</u>  | 20209   4000K DAY WHITE<br>20208   6400K WHITE | 18w   | 2160  | 600mm ≥ 1 | 12 pcs  |
| <u>VT-120036-T</u> | 20205   4000K DAY WHITE<br>20204   6400K WHITE | 36w   | 4320  | 1200mm    | 12 pcs  |
| <u>VT-150048-T</u> | 20201   4000K DAY WHITE<br>20200   6400K WHITE | 48w   | 5760  | 1500mm    | 12 pcs  |