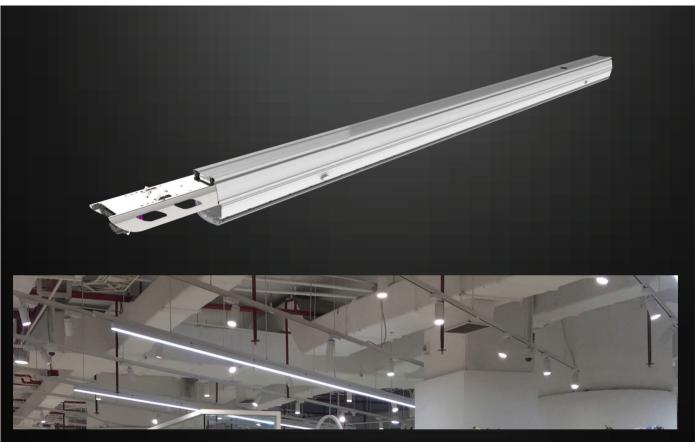

## LED LINEAR TRUNKING LIGHT | Follow Trunking

V-TAC's new Linear Trunking Light is a set of highly efficient, continuous linear light fixtures with a staggering 160 lm/w rating & a plug-and-play system. It provides an efficient, linkable modular system which means that each unit can be easily connected to the Linear Master Trunking through L, T, and X node connectors. 90°, 120°, and double asymmetric lenses are available for maximum adaptability in any space. Perfect suspended lighting for supermarkets, warehouses, service centers, and gymnasiums. No warm-up time, instant start-up. The sustained color temperature throughout long periods of usage.