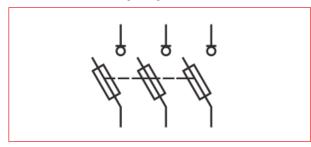

## SI337020 Wiring diagram

| DESCRIPTION                                                                                                                | AVAILABLE | ORDER NO. |
|----------------------------------------------------------------------------------------------------------------------------|-----------|-----------|
| Size 2, 3-pole in-line switching, screw-terminal M12, 400A                                                                 | 333 0-0   | SI337020  |
| Size 2, 3-pole in-line switching, screw-terminal M12, 400A, with electronic fuse monitoring                                |           | SI337220  |
| Boxterminal for size 1-2 fo Cu and Al 70-240mm <sup>2</sup>                                                                | 333 0-0   | SI337350  |
| Terminal clamp f. NH in-line fuse switch disc. 1-3 for undrilled mounting 185Power                                         |           | SI337400  |
| Double-Direct-Connection terminal Cu and Al for size $1/2/3$ , sm 2 x 35-150mm <sup>2</sup> , se 2 x 50-185mm <sup>2</sup> |           | SI332700  |
| Wedge clamp terminal for size 00                                                                                           | 000 0-0-  | SI337340  |