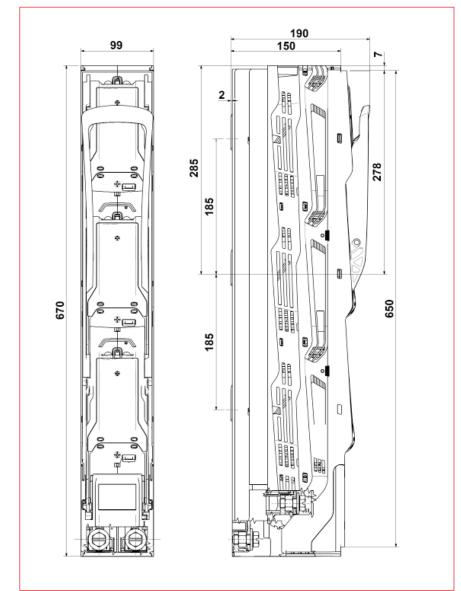

NH (HRC) In-line-fuses, size 2 (400A), for 185mm system, series Wöhner

SI337020 Dimensions