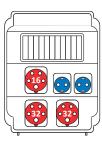

## Distribution box ROS 11 IP 54

ROS 11/x with possibility of protection (with window without breakers) - IP 54

ROS 11/x-03

ROS 11/x-05

ROS 11/x-11/S

ROS 11/x-14/S

ROS 11/x-21/S

ROS 11/x-22/S