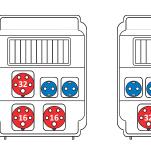

# Key for marking ROS 16yy, 32yy and ROS P

# Example of marking - unprotected P - Praktik PG - Praktik with degree of protection IP 67 -I - protected -FI - protected + current protector 16, 32 - nominal current 16A, 32A number combination of fitting A - with possibility of protection (without breakers) D - with handle D/A - with handle with possibility of protection (without breakers)