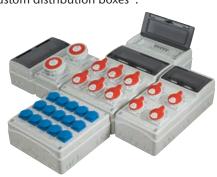

# Individual configuration of distribution boxes

Except of distribution boxes in the catalog that we are able to supply the ROSes on demand. According to request of the user, it is possible to supply any other the permissible combinations. Examples of "custom distribution boxes":