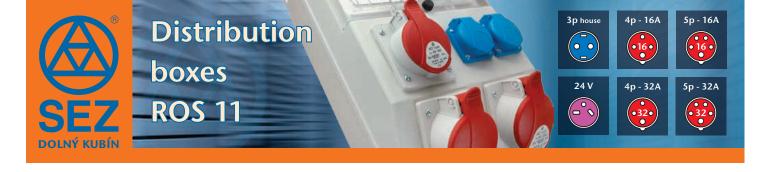

## Distribution box ROS 11 IP 54

ROS 11/x with possibility of protection (with window without breakers) - IP 54

ROS 11/x-03

ROS 11/x-05

ROS 11/x-11/S

ROS 11/x-14/S

ROS 11/x-21/S

ROS 11/x-22/S

ROS 11/x-23/S

ROS 11/x-25/S

ROS 11/x-41

ROS 11/x-43

ROS 11/x-45

ROS 11/x-51/S

ROS 11/x-54/S

ROS 11/x-62/S

ROS 11/x-632/A/S

ROS 11/x-32/24V/S