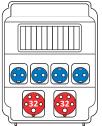

### Sign "A"

Protected distribution box without the circuit breakers with prepared wires to connect the circuit breakers according to the recommended and attached connection scheme. The socket outlets are not wired separately for particular connection to the individual circuit breakers, they are looped together. Circuit breakers must be used.