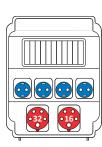

### Sign "/A"

Distribution box without the circuit breakers, yet fully equipped with wires to connect the circuit breakers according to the recommended and attached connection scheme. The socket outlets are wired separately for particular connection to the individual circuit breakers and also to the N and PE bridges (without looping, the difference compared to ROS-I 16xx A, 32xx A). Circuit breakers must be used.