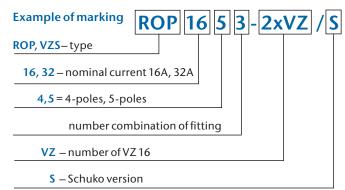

the circuit breakers, yet fully equipped with wires to connect the circuit breakers according to the recommended and attached connection scheme. The socket outlets are wired separately for particular connection to the individual circuit breakers and also to the N and PE bridges (without looping, the difference compared to ROS-I 16xx A, 32xx A). Circuit breakers must be used.

### Sign "/x"

Distribution box without the circuit breakers with prepared wires to connect the common circuit breaker (one) of a specific brand according to customer's preferences. However, the customer needn't necessarily use the circuit breaker and can connect the power cable directly into the prepared power inlet terminals. The socket outlets are looped together for this usage.

# **Key for marking ROP and VZS**



# Individual configuration of distribution boxes

Except of distribution boxes in the catalog that we are able to supply the ROSes on demand. According to request of the user, it is possible to supply any other the permissible combinations. Examples of "custom distribution boxes":







## Distribution box ROS 11 IP 54





ROS 11/x with possibility of protection (with window without breakers) - IP 54













ROS 11/x-03

ROS 11/x-05

ROS 11/x-11/S

ROS 11/x-14/S

ROS 11/x-21/S













ROS 11/x-22/S

ROS 11/x-23/S

ROS 11/x-25/S

ROS 11/x-41

ROS 11/x-43

ROS 11/x-45













ROS 11/x-51/S

ROS 11/x-54/S

ROS 11/x-62/S

ROS 11/x-632/A/S

ROS 11/x-32/24V/S