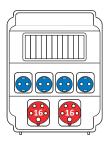

### Sign "/x"

Distribution box without the circuit breakers with prepared wires to connect the common circuit breaker (one) of a specific brand according to customer's preferences. However, the customer needn't necessarily use the circuit breaker and can connect the power cable directly into the prepared power inlet terminals. The socket outlets are looped together for this usage.