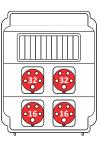

## Distribution box ROS 11 IP 54

ROS 11/x with possibility of protection (with window without breakers) - IP 54

ROS 11/x-03

ROS 11/x-05

ROS 11/x-11/S

ROS 11/x-14/S

ROS 11/x-21/S

ROS 11/x-22/S