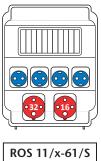

## Distribution box ROS 11 IP 54

ROS 11/x with possibility of protection (with window without breakers) - IP 54

ROS 11/x-03

ROS 11/x-05

ROS 11/x-11/S

ROS 11/x-14/S

ROS 11/x-21/S

ROS 11/x-22/S

ROS 11/x-23/S

ROS 11/x-25/S

ROS 11/x-41

ROS 11/x-43

ROS 11/x-45

ROS 11/x-51/S

ROS 11/x-54/S

ROS 11/x-62/S

ROS 11/x-632/A/S

ROS 11/x-32/24V/S