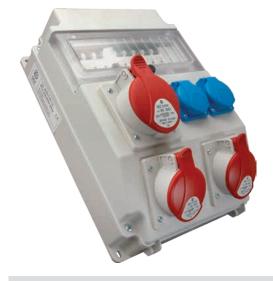

## Distribution box ROS 11 IP 54

ROS 11/x with possibility of protection (with window without breakers) - IP 54

ROS 11/x-03

ROS 11/x-05

ROS 11/x-11/S

ROS 11/x-14/S

ROS 11/x-21/S

ROS 11/x-22/S

ROS 11/x-23/S

ROS 11/x-25/S

ROS 11/x-41

ROS 11/x-43

ROS 11/x-45

ROS 11/x-51/S

ROS 11/x-54/S

ROS 11/x-62/S

ROS 11/x-632/A/S

ROS 11/x-32/24V/S