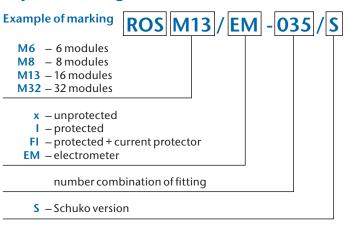

# Key for marking ROS 16yy, 32yy and ROS P

# Example of marking - unprotected P - Praktik PG - Praktik with degree of protection IP 67 -I - protected -FI - protected + current protector 16, 32 - nominal current 16A, 32A number combination of fitting A - with possibility of protection (without breakers) D - with handle D/A - with handle with possibility of protection (without breakers)

### Sign "A"

Protected distribution box without the circuit breakers with prepared wires to connect the circuit breakers according to the recommended and attached connection scheme. The socket outlets are not wired separately for particular connection to the individual circuit breakers, they are looped together. Circuit breakers must be used.

# **Key for marking ROS Modul**

- Schuko version



# Key for marking ROS 4, 5-6, 7, 11, 13



### Sign "/A"

Distribution box without the circuit breakers, yet fully equipped with wires to connect the circuit breakers according to the recommended and attached connection scheme. The socket outlets are wired separately for particular connection to the individual circuit breakers and also to the N and PE bridges (without looping, the difference compared to ROS-I 16xx A, 32xx A). Circuit breakers must be used.

### Sign "/x"

Distribution box without the circuit breakers with prepared wires to connect the common circuit breaker (one) of a specific brand according to customer's preferences. However, the customer needn't necessarily use the circuit breaker and can connect the power cable directly into the prepared power inlet terminals. The so