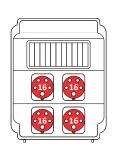

## Distribution box ROS 11 IP 54

ROS 11/x with possibility of protection (with window without breakers) - IP 54

ROS 11/x-03

ROS 11/x-05

ROS 11/x-11/S

ROS 11/x-14/S

ROS 11/x-21/S

ROS 11/x-22/S