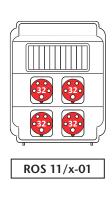

## Distribution box ROS 11 IP 54

ROS 11/x with possibility of protection (with window without breakers) - IP 54

ROS 11/x-03

ROS 11/x-05

ROS 11/x-11/S

ROS 11/x-14/S

ROS 11/x-21/S

ROS 11/x-22/S