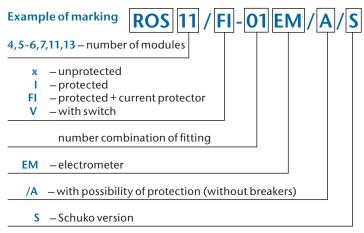

y and ROS P

# Example of marking - unprotected P - Praktik PG - Praktik with degree of protection IP 67 -I - protected -FI - protected + current protector 16, 32 - nominal current 16A, 32A number combination of fitting A - with possibility of protection (without breakers) D - with handle D/A - with handle with possibility of protection (without breakers)

### Sign "A"

Protected distribution box without the circuit breakers with prepared wires to connect the circuit breakers according to the recommended and attached connection scheme. The socket outlets are not wired separately for particular connection to the individual circuit breakers, they are looped together. Circuit breakers must be used.

# **Key for marking ROS Modul**

- Schuko version



# Key for marking ROS 4, 5-6, 7, 11, 13



### Sign "/A"

Distribution box without the circuit breakers, yet fully equipped with wires to connect the circuit breakers according to the recommended and attached connection scheme. The socket outlets are wired separately for particular connection to the individual circuit breakers and also to the N and PE bridges (without looping, the difference compared to ROS-I 16xx A, 32xx A). Circuit breakers must be used.

### Sign "/x"

Distribution box without the circuit breakers with prepared wires to connect the common circuit breaker (one) of a specific brand according to customer's preferences. However, the customer needn't necessarily use the circuit breaker and can connect the power cable directly into the prepared power inlet terminals. The socket outlets are looped together for this u