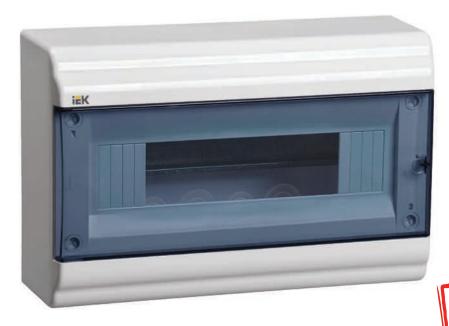

# SCHRN(V)-P modular plastic empty enclosures of PRIME series, IP41

SCHRN(V)-P IP41 plastic enclosures of PRIME series are used in residential and office premises. They are designed for installation of modular devices: circuit breakers, RCCBs, RCBOs, timers, lighting control devices, etc.

The enclosure and its components design facilitate as much as possible its assembly and mounting. Due to unique appearance style, the enclosure perfectly fits any interior.

Correspond to the requirements EN 62208

### **Advantages**

- Stylish and ergonomic design.
- Fully equipped, ready for assembling.
- Safe support for N/PE busbars.
- Convenient latch for locking of the door.
- DIN rail with adjustable depth of installation.
- Options of door hinges location.
- Sealable enclosure.
- Breakout openings for input of various diameter cables, cable channel also can be inserted into the enclosure (for surface-mounted models).