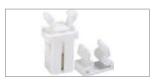

Support for DIN rail of stepped type to ensure installation of DIN rail with adjustable depth.

Convenient door lock with push mechanism.

Impressive and informative individual package.

Easy installation due to enclosure base without side walls in surface-mounted models.