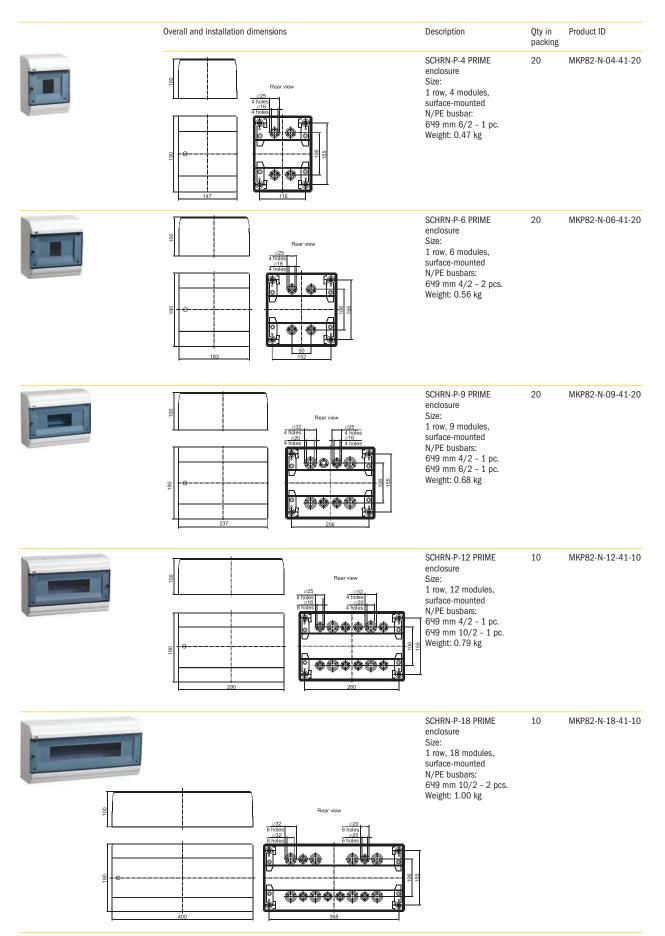

nnel and tubes of various diameters can be brought into the enclosure using a special insert.



The enclosure can be sealed by means of plastic screw.



Support for DIN rail of stepped type to ensure installation of DIN rail with adjustable depth.



Convenient door lock with push mechanism.



Impressive and informative individual package.



Easy installation due to enclosure base without side walls in surface-mounted models.



Ribbed stiffeners ensure robustness for the enclosure construction.

# Scope of supply



DIN rail



N/PE busbars, support for N/PE busbars



Latching lock and blank insert for the lock



Stepped holders for DIN rail



Plastic screws, wall plugs



Insert for SCHRN enclosures



Plastic blank covers for mounting holes



Marking band



## Products' range