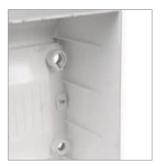

## Design features

Safe support for N/PE busbars with latches

A cable channel and tubes of various diameters can be brought into the enclosure using a special insert.

The enclosure can be sealed by means of plastic screw.