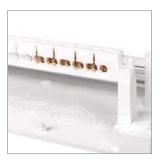

## Design features

Safe support for N/PE busbars with latches

A cable channel and tubes of various diameters can be brought into the enclosure using a special insert.

The enclosure can be sealed by means of plastic screw.