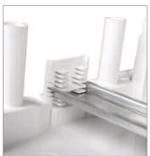

## Design features

Safe support for N/PE busbars with latches

A cable channel and tubes of various diameters can be brought into the enclosure using a special insert.

The enclosure can be sealed by means of plastic screw.

Support for DIN rail of stepped type to ensure installation of DIN rail with adjustable depth.

Convenient door lock with push mechanism.

Impressive and informative individual package.

Easy installation due to enclosure base without side walls in surface-mounted models.