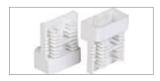

Support for DIN rail of stepped type to ensure installation of DIN rail with adjustable depth.

Convenient door lock with push mechanism.

Impressive and informative individual package.

Easy installation due to enclosure base without side walls in surface-mounted models.

# Scope of supply

DIN rail

N/PE busbars, support for N/PE busbars

Latching lock and blank insert for the lock

Stepped holders for DIN rail

Plastic screws, wall plugs

Insert for SCHRN enclosures

Plastic blank covers for mounting holes