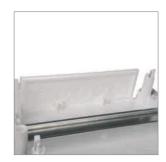

Support for DIN rail of stepped type to ensure installation of DIN rail with adjustable depth.

Convenient door lock with push mechanism.

Impressive and informative individual package.

Easy installation due to enclosure base without side walls in surface-mounted models.