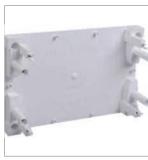

Support for DIN rail of stepped type to ensure installation of DIN rail with adjustable depth.

Convenient door lock with push mechanism.

Impressive and informative individual package.

Easy installation due to enclosure base without side walls in surface-mounted models.