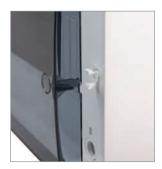

## Design features

Safe support for N/PE busbars with latches

A cable channel and tubes of various diameters can be brought into the enclosure using a special insert.

The enclosure can be sealed by means of plastic screw.

Support for DIN rail of stepped type to ensure installation of DIN rail with adjustable depth.

Convenient door lock with push mechanism.

Impressive and informative individual package.

Easy installation due to enclosure base without side walls in surface-mounted models.