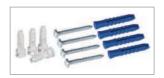

# Scope of supply

DIN rail

N/PE busbars, support for N/PE busbars

Latching lock and blank insert for the lock

Stepped holders for DIN rail

Plastic screws, wall plugs

Insert for SCHRN enclosures

Plastic blank covers for mounting holes