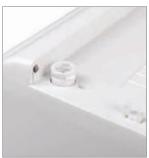

## Design features

Safe support for N/PE busbars with latches

A cable channel and tubes of various diameters can be brought into the enclosure using a special insert.

The enclosure can be sealed by means of plastic screw.