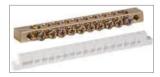

# Scope of supply

DIN rail

N/PE busbars, support for N/PE busbars

Latching lock and blank insert for the lock

Stepped holders for DIN rail

Plastic screws, wall plugs

Insert for SCHRN enclosures

Plastic blank covers for mounting holes