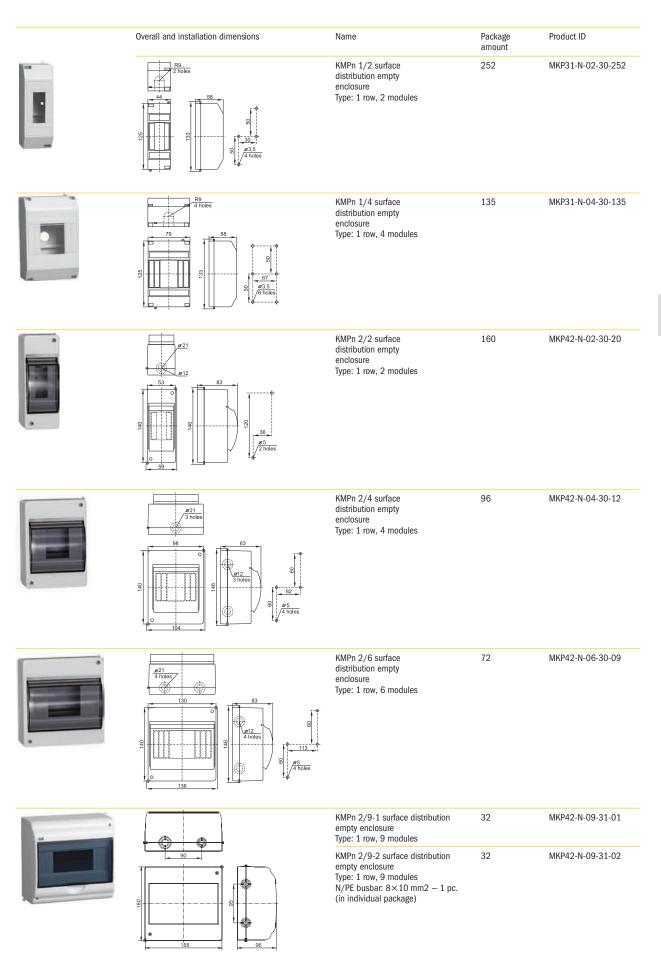

## **Technical Features**

Mounting surface Protection degree IP30 (I

IP30 (IP20 without cover),

IP31

Protection class II
Body material polystyrene
Door material polystyrol
Color RAL 9016

Number of rows 1
Number of modules from

Number of modules from 2 to 9
Rated voltage, V 400
Rated frequency, Hz 50
Rated current, A 63

Operating temperature, °C from -20°C to +80°C