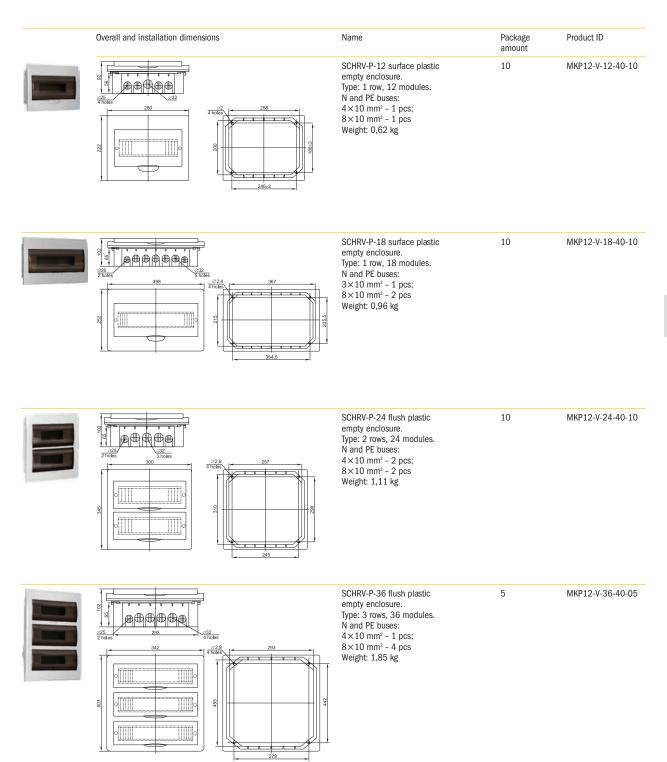

#### **Technical Features**

Mounting flush, surface Protection degree IP41 Protection class Body material ABS-plastic Door material polystyrol **RAL 9016** Color Number of rows from 1 to 3 Number of modules from 4 to 36 Rated voltage, V 400 Rated frequency, Hz 50 Rated current, A 63 Operating temperature, °C -20...+80 IK05 (0,7J) Impact resistance