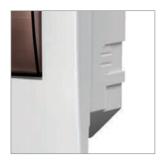

### Advantages

Simple cable input through the stamped lead-ins on the side and back empty enclosure panels.

Vertical empty enclosure position provides for convenient mounting and additional air flow.

There is no need to write directly on the breakers. Special marking band is supplied.

Individual packaging not only protects the case from mechanical impact but also informs the consumer on IEK® products advantages.

Special support for N and PE can be easily dismounted and installed both in the upper and lower parts of the box base. This support is made of self-extinguishing material (even at 960 °C).