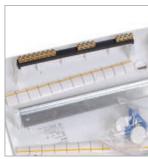

### Advantages

Simple cable input through the stamped lead-ins on the side and back empty enclosure panels.

Vertical empty enclosure position provides for convenient mounting and additional air flow.

There is no need to write directly on the breakers. Special marking band is supplied.