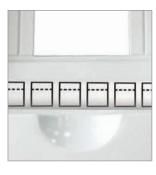

### Advantages

Simple cable input through the stamped lead-ins on the side and back empty enclosure panels.

Vertical empty enclosure position provides for convenient mounting and additional air flow.

There is no need to write directly on the breakers. Special marking band is supplied.

## Configuration

DIN-rails

Support with N and PE buses.

Marking band.

Screw-bolts and plastic dowels.