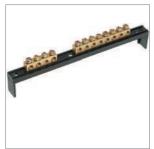

Individual packaging not only protects the case from mechanical impact but also informs the consumer on IEK® products advantages.

Special support for N and PE can be easily dismounted and installed both in the upper and lower parts of the box base. This support is made of self-extinguishing material (even at 960 °C).

## Configuration

DIN-rails

Support with N and PE buses.

Marking band.

Screw-bolts and plastic dowels.