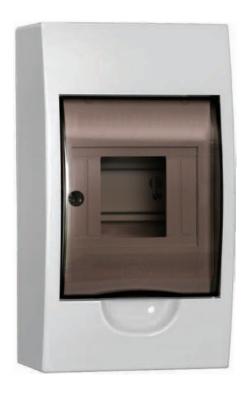

# SCHRN(V)-P modular plastic empty enclosures, IP41

These empty enclosures are in residential and office rooms. SCHRN(V)-P are intended for installation of modular devices: MCB, RCD, RCBO, timers, lighting control equipment etc.

#### **Technical Features**

Mounting flush, surface Protection degree IP41 Protection class Body material ABS-plastic Door material polystyrol **RAL 9016** Color Number of rows from 1 to 3 Number of modules from 4 to 36 Rated voltage, V 400 Rated frequency, Hz 50 Rated current, A 63 Operating temperature, °C -20...+80 IK05 (0,7J) Impact resistance