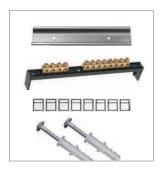

## Configuration

DIN-rails

Support with N and PE buses.

Marking band.

Screw-bolts and plastic dowels.

Full box set ensures easy and fast installation.

Exact leaning and secured wall mounting are ensured by the fastening points with indicated sizes between them.

Universal anodized screw-bolts are corrosion-resistant and suitable for any driver type.

Individual packaging not only protects the case from mechanical impact but also informs the consumer on IEK® products advantages.

Special support for N and PE can be easily dismounted and installed both in the upper and lower parts of the box base. This support is made of self-extinguishing material (even at 960 °C).