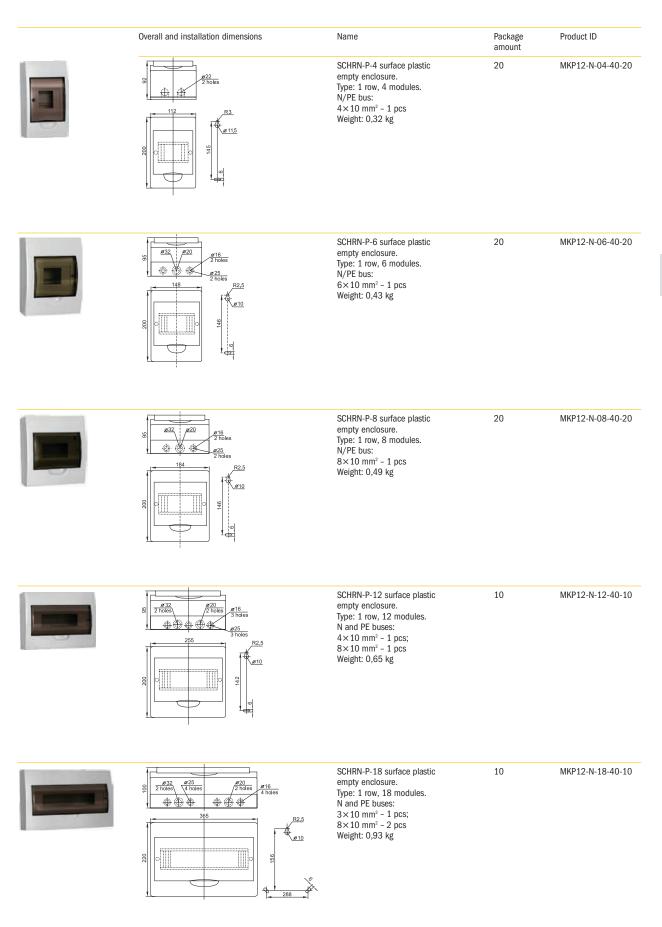

There is no need to write directly on the breakers. Special marking band is supplied.



Individual packaging not only protects the case from mechanical impact but also informs the consumer on IEK® products advantages.



Special support for N and PE can be easily dismounted and installed both in the upper and lower parts of the box base. This support is made of self-extinguishing material (even at 960 °C).



Full box set ensures easy and fast installation.



Exact leaning and secured wall mounting are ensured by the fastening points with indicated sizes between them.



Universal anodized screw-bolts are corrosion-resistant and suitable for any driver type.

# Configuration



DIN-rails



Support with N and PE buses.



Marking band.



Screw-bolts and plastic dowels.





### Range



197