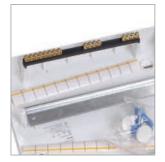

There is no need to write directly on the breakers. Special marking band is supplied.

Individual packaging not only protects the case from mechanical impact but also informs the consumer on IEK® products advantages.