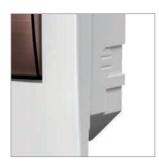

## **Advantages**

Simple cable input through the stamped lead-ins on the side and back empty enclosure panels.

Vertical empty enclosure position provides for convenient mounting and additional air flow.

Exact leaning and secured wall mounting are ensured by the fastening points with indicated sizes between them.

Universal anodized screw-bolts are corrosion-resistant and suitable for any driver type.