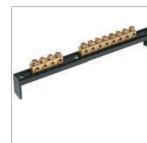

Special support for N and PE can be easily dismounted and installed both in the upper and lower parts of the box base. This support is made of self-extinguishing material (even at 960 °C).

Full box set ensures easy and fast installation.

# Configuration

DIN-rails

Support with N and PE buses.

Marking band.

Screw-bolts and plastic dowels.