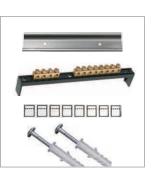

# Configuration

DIN-rails

Support with N and PE buses.

Marking band.

Screw-bolts and plastic dowels.