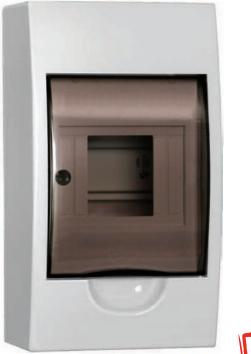

## SCHRN(V)-P modular plastic empty enclosures, IP41

These empty enclosures are in residential and office rooms. SCHRN(V)-P are intended for installation of modular devices: MCB, RCD, RCBO, timers, lighting control equipment etc. Stable modern construction, sturdy plastic and convenient fixtures guarantee long service life and operation safety.

### Advantages

- Impact-resistant self-extinguishing ABS-plastic.
- Fast and easy mounting holes for case fastening.
- Convenient mounting preliminarily stamped lead-ins for joining cables from all directions.
- Universal screws suitable for any driver type.
- Special support for N and PE buses made of self-extinguishing plastic (at 960 °C).
- Widened space between the DIN-rail and back wall of the empty enclosure base.