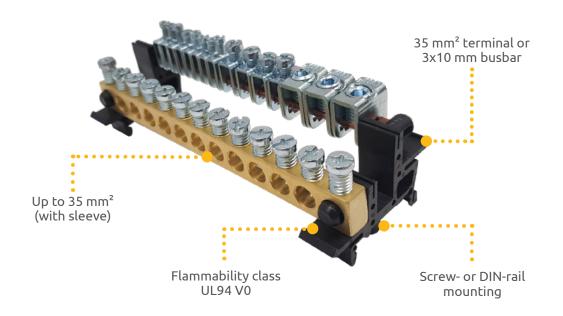

## Customized terminal solutions

Up to 35 mm<sup>2</sup>

Horizontal and vertical mounting

Terminal bar holders for BB terminals allow mounting the terminals on DIN-rails, horizontally or vertically. Thanks to innovative design it is easy to place or replace brass bar terminals in accordance to your own needs, giving you a wide range of connection possibilities. Holders are made of polyamide and offered in 3 colors. BB1 holders

| Order code | Type | Color   | Dimensions<br>W/H/L (mm) | Weight (g) | Compatible with terminal | Package (pcs) |
|------------|------|---------|--------------------------|------------|--------------------------|---------------|
| MAD0001B21 | BB1  | Black   | 13 / 25 / 60             | 6          | 16 mm² (except BB142)    | 50            |
| MAD0001N21 | BB1  | Blue    | 13/25/60                 | 6          | 16 mm² (except BB142)    | 50            |
| MAD0001G21 | BB1  | Green 🛑 | 13 / 25 / 60             | 6          | 16 mm² (except BB142)    | 50            |
| MAD0000B21 | BB0  | Black   | 11 / 32 / 40             | 6          | 16 mm²                   | 50            |
| MAD2003A21 | BB3  | Black 🌑 | 12 / 41,5 / 56           | 8          | 25 mm²                   | 50            |
| MAD2004B21 | BB4  | Black   | 15 / 40 / 60             | 10         | 35 mm², 3x10 mm          | 50            |