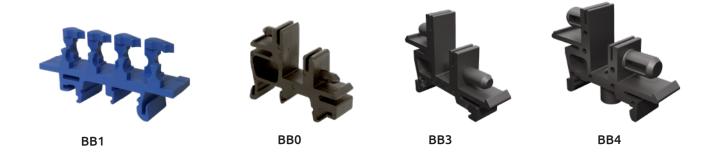

## Customized terminal solutions

Up to 35 mm<sup>2</sup>

Horizontal and vertical mounting

Terminal bar holders for BB terminals allow mounting the terminals on DIN-rails, horizontally or vertically. Thanks to innovative design it is easy to place or replace brass bar terminals in accordance to your own needs, giving you a wide range of connection possibilities. Holders are made of polyamide and offered in 3 colors. BB1 holders

are for mounting single terminal bars vertically. BB0, BB3 and BB4 holders allow you to mount two terminal bars horizontally. Additionally, BB4 holder allows using 3x10 mm copper busbars with or instead of BB terminals.

| Order code | Type | Color   | Dimensions<br>W/H/L (mm) | Weight (g) | Compatible with terminal | Package (pcs) |
|------------|------|---------|--------------------------|------------|--------------------------|---------------|
| MAD0001B21 | BB1  | Black   | 13 / 25 / 60             | 6          | 16 mm² (except BB142)    | 50            |
| MAD0001N21 | BB1  | Blue    | 13/25/60                 | 6          | 16 mm² (except BB142)    | 50            |
| MAD0001G21 | BB1  | Green 🛑 | 13 / 25 / 60             | 6          | 16 mm² (except BB142)    | 50            |
| MAD0000B21 | BB0  | Black   | 11 / 32 / 40             | 6          | 16 mm²                   | 50            |
| MAD2003A21 | BB3  | Black 🌑 | 12 / 41,5 / 56           | 8          | 25 mm²                   | 50            |
| MAD2004B21 | BB4  | Black   | 15 / 40 / 60             | 10         | 35 mm², 3x10 mm          | 50            |

## Terminal BB4 holders