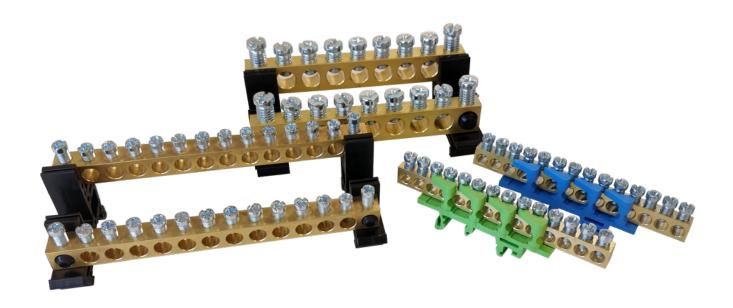

## Terminals BB

## Customized terminal solutions

Up to 35 mm<sup>2</sup>

Horizontal and vertical mounting

Terminal bar holders for BB terminals allow mounting the terminals on DIN-rails, horizontally or vertically. Thanks to innovative design it is easy to place or replace brass bar terminals in accordance to your own needs, giving you a wide range of connection possibilities. Holders are made of polyamide and offered in 3 colors. BB1 holders

are for mounting single terminal bars vertically. BB0, BB3 and BB4 holders allow you to mount two terminal bars horizontally. Additionally, BB4 holder allows using 3x10 mm copper busbars with or instead of BB terminals.

| Order code | Type | Color   | Dimensions<br>W/H/L (mm) | Weight (g) | Compatible with terminal | Package (pcs) |
|------------|------|---------|--------------------------|------------|--------------------------|---------------|
| MAD0001B21 | BB1  | Black   | 13 / 25 / 60             | 6          | 16 mm² (except BB142)    | 50            |
| MAD0001N21 | BB1  | Blue    | 13/25/60                 | 6          | 16 mm² (except BB142)    | 50            |
| MAD0001G21 | BB1  | Green 🛑 | 13 / 25 / 60             | 6          | 16 mm² (except BB142)    | 50            |
| MAD0000B21 | BB0  | Black   | 11 / 32 / 40             | 6          | 16 mm²                   | 50            |
| MAD2003A21 | BB3  | Black 🌑 | 12 / 41,5 / 56           | 8          | 25 mm²                   | 50            |
| MAD2004B21 | BB4  | Black   | 15 / 40 / 60             | 10         | 35 mm², 3x10 mm          | 50            |