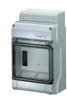

## **KV 1606**

## 6 modules: 1 x 6 x 18 mm without PE and N terminal

- order PE/N terminals separately
- for the installation of DIN rail equipment, top hat profile 35 mm
- with transparent lid, sealable
- locking device for hinged lid and sealing facility see accessories
- with cable entry cover
- protective cover can be cut out
- cable entry via integrated elastic membranes