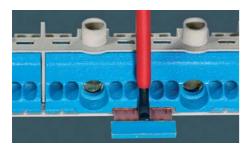

#### Circuit breaker box

Cable entry via integrated elastic membranes

- Compact user friendly solution, optically optimized by cable entry cover
- Integrated compartment for accessories everything has its proper place
- DIN-rails with stopper for proper position of installation device
- Screws made of stainless steel V2A
- FIXCONNECT® plug-in terminal technology for PE and N
- Connection for copper conductors
- KV Small-type distribution boards with up to four disconnectable N-potentials in one bar enable the installation of RCDs without additional efforts or accessories
- 12 to 54 modules: attached blanking strips for DIN rail equipment openings
- 3 to 9 modules: protective cover can be cut out
- Material: polystyrene
- Burning behaviour: glow wire test in accordance with IEC 60695-2-11: 750 °C, flame-retardant, self-extinguishing
- Colour: grey, RAL 7035

4xø7-16 mm -2xø10-20 mm-1xø10-24 mm 4xø7-16 mm

Cable entry cover for KV Circuit breaker boxes IP 54 and IP 65 with 12-54 modules mounted on top and the bottom.