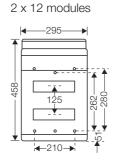

boxes

Circuit breaker

Circuit breaker

Circuit breaker

Circuit breaker boxes 1 x 18 modules 403

Circuit breaker boxes 3 x 18 modules

By turning the rail by 180°, the assembly depth under the protection cover can be increased to 59 mm. No additional components are required.