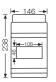

### KV small-type distribution boards

**Technical details** Mounting dimensions in mm

Wall mounting for screws up to 4.5 mm diameter.

3 modules **|**4-102-▶

Circuit breaker

boxes

12 modules 4-210-▶

Circuit breaker