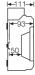

## 6 modules: 1 x 6 x 18 mm without PE and N terminal

- order PE/N terminals separately
- for the installation of DIN rail equipment, top hat profile 35 mm
- with transparent lid, sealable
- locking device for hinged lid and sealing facility see accessories
- with cable entry cover
- protective cover can be cut out
- cable entry via integrated elastic membranes

| rated insulation voltage     | $U_i = 400 \text{ V a.c.}$ |
|------------------------------|----------------------------|
| power dissipation capability | P <sub>de</sub> =13 watts  |
|                              | according to EN 60670-24   |

4xø7-16 mm -2xø10-20 mm-1xø10-24 mm 4xø7-16 mm