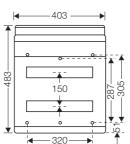

### KV small-type distribution boards

**Technical details** Mounting dimensions in mm

Wall mounting for screws up to 4.5 mm diameter.

3 modules **|**4-102-▶

Circuit breaker

boxes

12 modules 4-210-▶

Circuit breaker

boxes

Circuit breaker

Circuit breaker

Circuit breaker

Circuit breaker boxes 1 x 18 modules 403

Circuit breaker boxes 3 x 18 modules

By turning the rail by 180°, the assembly depth under the protection cover can be increased to 59 mm. No additional components are required.