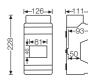

### KV small-type distribution boards

**Technical details** Mounting dimensions in mm

Wall mounting for screws up to 4.5 mm diameter.

3 modules **|**4-102-▶

Circuit breaker

boxes

12 modules 4-210-▶

Circuit breaker

boxes

Circuit breaker

Circuit breaker

Circuit breaker

Circuit breaker boxes 1 x 18 modules 403

Circuit breaker boxes 3 x 18 modules

By turning the rail by 180°, the assembly depth under the protection cover can be increased to 59 mm. No additional components are required.