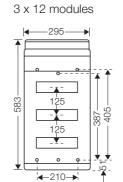

### KV small-type distribution boards

**Technical details** Mounting dimensions in mm

Wall mounting for screws up to 4.5 mm diameter.

3 modules **|**4-102-▶

Circuit breaker

boxes

12 modules 4-210-▶

Circuit breaker