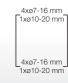

### KV small-type distribution boards

**Technical details** Mounting dimensions in mm

Wall mounting for screws up to 4.5 mm diameter.

3 modules **|**4-102-▶

Circuit breaker

boxes

12 modules 4-210-▶

Circuit breaker

boxes

Circuit breaker

Circuit breaker

Circuit breaker

Circuit breaker boxes 1 x 18 modules 403

Circuit breaker boxes 3 x 18 modules

By turning the rail by 180°, the assembly depth under the protection cover can be increased to 59 mm. No additional components are required.