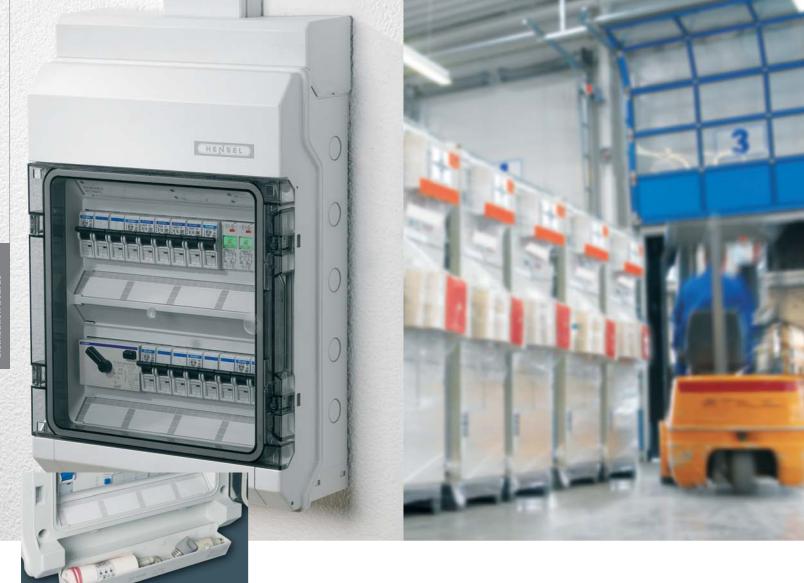

#### Circuit breaker box

Cable entry via integrated elastic membranes

- Compact user friendly solution, optically optimized by cable entry cover
- Integrated compartment for accessories everything has its proper place
- DIN-rails with stopper for proper position of installation device
- Screws made of stainless steel V2A
- FIXCONNECT® plug-in terminal technology for PE and N
- Connection for copper conductors
- KV Small-type distribution boards with up to four disconnectable N-potentials in one bar enable the installation of RCDs without additional efforts or accessories
- 12 to 54 modules: attached blanking strips for DIN rail equipment openings
- 3 to 9 modules: protective cover can be cut out
- Material: polystyrene
- Burning behaviour: glow wire test in accordance with IEC 60695-2-11: 750 °C, flame-retardant, self-extinguishing
- Colour: grey, RAL 7035

### **KV** small-type distribution boards

Circuit breaker boxes

Cable entry via integrated elastic membranes

Cable entry cover for KV Circuit breaker boxes IP 54 and IP 65 with 12-54 modules mounted on top and the bottom.