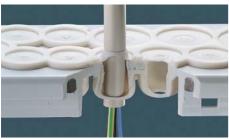

#### Circuit breaker box

Cable entry via integrated elastic membranes

- Compact user friendly solution, optically optimized by cable entry cover
- Integrated compartment for accessories everything has its proper place
- DIN-rails with stopper for proper position of installation device
- Screws made of stainless steel V2A
- FIXCONNECT® plug-in terminal technology for PE and N
- Connection for copper conductors
- KV Small-type distribution boards with up to four disconnectable N-potentials in one bar enable the installation of RCDs without additional efforts or accessories
- 12 to 54 modules: attached blanking strips for DIN rail equipment openings
- 3 to 9 modules: protective cover can be cut out
- Material: polystyrene
- Burning behaviour: glow wire test in accordance with IEC 60695-2-11: 750 °C, flame-retardant, self-extinguishing
- Colour: grey, RAL 7035

Cable entry cover for KV Circuit breaker boxes IP 54 and IP 65 with 12-54 modules mounted on top and the bottom.