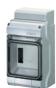

## **KV** 1604

## 4.5 modules: 1 x 4.5 x 18 mm without PE and N terminal

- order PE/N terminals separately
- for the installation of DIN rail equipment, top hat profile 35 mm
- with transparent lid, sealable
- locking device for hinged lid and sealing facility see accessories
- with cable entry cover
- protective cover can be cut out
- cable entry via integrated elastic membranes