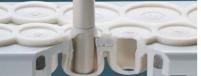

#### Circuit breaker box

Cable entry via integrated elastic membranes

- Compact user friendly solution, optically optimized by cable entry cover
- Integrated compartment for accessories everything has its proper place
- DIN-rails with stopper for proper position of installation device
- Screws made of stainless steel V2A
- FIXCONNECT® plug-in terminal technology for PE and N
- Connection for copper conductors
- KV Small-type distribution boards with up to four disconnectable N-potentials in one bar enable the installation of RCDs without additional efforts or accessories
- 12 to 54 modules: attached blanking strips for DIN rail equipment openings
- 3 to 9 modules: protective cover can be cut out
- Material: polystyrene
- Burning behaviour: glow wire test in accordance with IEC 60695-2-11: 750 °C, flame-retardant, self-extinguishing
- Colour: grey, RAL 7035

Cable entry cover for KV Circuit breaker boxes IP 54 and IP 65 with 12-54 modules mounted on top and the bottom.