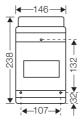

### KV small-type distribution boards

**Technical details** Mounting dimensions in mm

Wall mounting for screws up to 4.5 mm diameter.

3 modules **|**4-102-▶

Circuit breaker

boxes

12 modules 4-210-▶

Circuit breaker