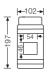

### KV small-type distribution boards

**Technical details** Mounting dimensions in mm

Wall mounting for screws up to 4.5 mm diameter.

3 modules **|**4-102-▶

Circuit breaker

boxes

12 modules 4-210-▶

Circuit breaker