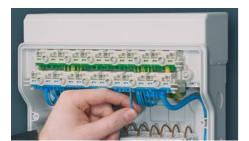

#### Circuit breaker box

Cable entry via integrated elastic membranes

- Compact user friendly solution, optically optimized by cable entry cover
- Integrated compartment for accessories everything has its proper place
- DIN-rails with stopper for proper position of installation device
- Screws made of stainless steel V2A
- FIXCONNECT® plug-in terminal technology for PE and N
- Connection for copper conductors
- KV Small-type distribution boards with up to four disconnectable N-potentials in one bar enable the installation of RCDs without additional efforts or accessories
- 12 to 54 modules: attached blanking strips for DIN rail equipment openings
- 3 to 9 modules: protective cover can be cut out
- Material: polystyrene
- Burning behaviour: glow wire test in accordance with IEC 60695-2-11: 750 °C, flame-retardant, self-extinguishing
- Colour: grey, RAL 7035