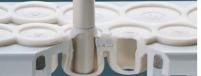

Cable entry cover for KV Circuit breaker boxes IP 54 and IP 65 with 12-54 modules mounted on top and the bottom.