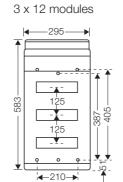

boxes

Circuit breaker

Circuit breaker

Circuit breaker

Circuit breaker boxes 1 x 18 modules 403

Circuit breaker boxes 3 x 18 modules

By turning the rail by 180°, the assembly depth under the protection cover can be increased to 59 mm. No additional components are required.