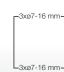

### KV small-type distribution boards

**Technical details** Mounting dimensions in mm

Wall mounting for screws up to 4.5 mm diameter.

3 modules **|**4-102-▶

Circuit breaker

boxes

12 modules 4-210-▶

Circuit breaker

boxes

Circuit breaker

Circuit breaker

Circuit breaker

Circuit breaker boxes 1 x 18 modules 403

Circuit breaker boxes 3 x 18 modules

By turning the rail by 180°, the assembly depth under the protection cover can be increased to 59 mm. No additional components are required.