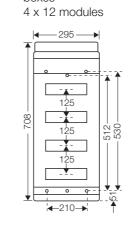

### KV small-type distribution boards

**Technical details** Mounting dimensions in mm

Wall mounting for screws up to 4.5 mm diameter.

3 modules **|**4-102-▶

Circuit breaker

boxes

12 modules 4-210-▶

Circuit breaker