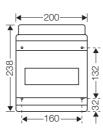

### KV small-type distribution boards

**Technical details** Mounting dimensions in mm

Wall mounting for screws up to 4.5 mm diameter.

3 modules **|**4-102-▶

Circuit breaker

boxes

12 modules 4-210-▶

Circuit breaker