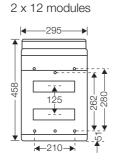

### KV small-type distribution boards

**Technical details** Mounting dimensions in mm

Wall mounting for screws up to 4.5 mm diameter.

3 modules **|**4-102-▶

Circuit breaker

boxes

12 modules 4-210-▶

Circuit breaker