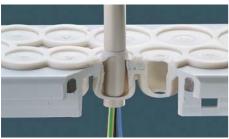

Cable entry cover for KV Circuit breaker boxes IP 54 and IP 65 with 12-54 modules mounted on top and the bottom.