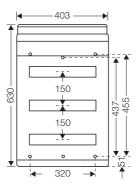

### KV small-type distribution boards

**Technical details** Mounting dimensions in mm

Wall mounting for screws up to 4.5 mm diameter.

3 modules **|**4-102-▶

Circuit breaker

boxes

12 modules 4-210-▶

Circuit breaker

boxes

Circuit breaker

Circuit breaker

Circuit breaker

Circuit breaker boxes 1 x 18 modules 403

Circuit breaker boxes 3 x 18 modules

By turning the rail by 180°, the assembly depth under the protection cover can be increased to 59 mm. No additional components are required.