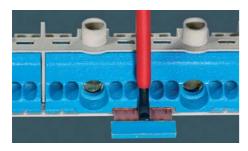

#### Circuit breaker box

Cable entry via integrated elastic membranes

- Compact user friendly solution, optically optimized by cable entry cover
- Integrated compartment for accessories everything has its proper place
- DIN-rails with stopper for proper position of installation device
- Screws made of stainless steel V2A
- FIXCONNECT® plug-in terminal technology for PE and N
- Connection for copper conductors
- KV Small-type distribution boards with up to four disconnectable N-potentials in one bar enable the installation of RCDs without additional efforts or accessories
- 12 to 54 modules: attached blanking strips for DIN rail equipment openings
- 3 to 9 modules: protective cover can be cut out
- Material: polystyrene
- Burning behaviour: glow wire test in accordance with IEC 60695-2-11: 750 °C, flame-retardant, self-extinguishing
- Colour: grey, RAL 7035

### **KV** small-type distribution boards

Circuit breaker boxes

Cable entry via integrated elastic membranes