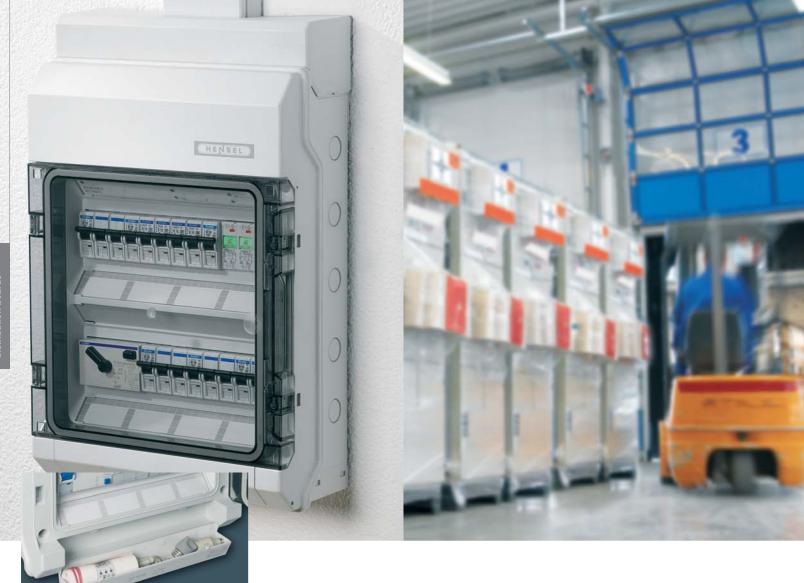

# **KV** small-type distribution boards

#### Circuit breaker box

Cable entry via integrated elastic membranes

- Compact user friendly solution, optically optimized by cable entry cover
- Integrated compartment for accessories everything has its proper place
- DIN-rails with stopper for proper position of installation device
- Screws made of stainless steel V2A
- FIXCONNECT® plug-in terminal technology for PE and N
- Connection for copper conductors
- KV Small-type distribution boards with up to four disconnectable N-potentials in one bar enable the installation of RCDs without additional efforts or accessories
- 12 to 54 modules: attached blanking strips for DIN rail equipment openings
- 3 to 9 modules: protective cover can be cut out
- Material: polystyrene
- Burning behaviour: glow wire test in accordance with IEC 60695-2-11: 750 °C, flame-retardant, self-extinguishing
- Colour: grey, RAL 7035

### **KV** small-type distribution boards

Circuit breaker boxes

Cable entry via integrated elastic membranes