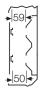

boxes

Circuit breaker

Circuit breaker

Circuit breaker

Circuit breaker boxes 1 x 18 modules 403

Circuit breaker boxes 3 x 18 modules

By turning the rail by 180°, the assembly depth under the protection cover can be increased to 59 mm. No additional components are required.