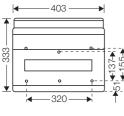

boxes

Circuit breaker

Circuit breaker

Circuit breaker

Circuit breaker boxes 1 x 18 modules 403

Circuit breaker boxes 3 x 18 modules

By turning the rail by 180°, the assembly depth under the protection cover can be increased to 59 mm. No additional components are required.