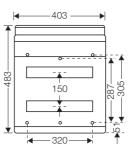

boxes

Circuit breaker

Circuit breaker

Circuit breaker

Circuit breaker boxes 1 x 18 modules 403

Circuit breaker boxes 3 x 18 modules

By turning the rail by 180°, the assembly depth under the protection cover can be increased to 59 mm. No additional components are required.