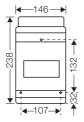

## **KV** 1603

3 modules: 1 x 3 x 18 mm without PE and N terminal

- order PE/N terminals separately
- for the installation of DIN rail equipment, top hat profile 35 mm
- with transparent lid, sealable
- locking device for hinged lid and sealing facility see accessories
- with cable entry cover
- protective cover can be cut out
- cable entry via integrated elastic membranes