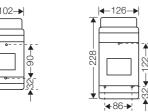

### KV small-type distribution boards

**Technical details** Mounting dimensions in mm

Wall mounting for screws up to 4.5 mm diameter.

3 modules **|**4-102-▶

Circuit breaker

boxes

12 modules 4-210-▶

Circuit breaker