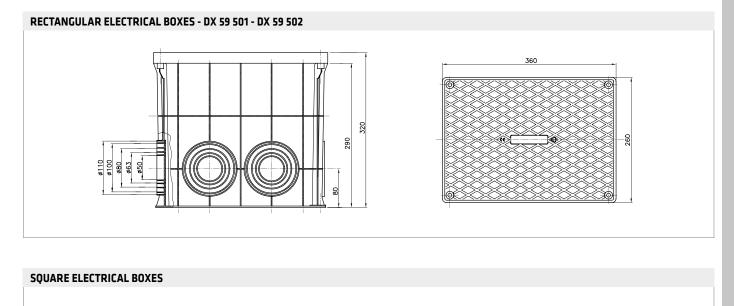

## Load resistance

| Version     | Dimensions  | Breaking load* (kg/cm²) |
|-------------|-------------|-------------------------|
| Square      | 200x200x200 | 7.4                     |
| Square      | 300x300x300 | 4.8                     |
| Square      | 400x400x400 | 2                       |
| Square      | 550x550x520 | 2.7                     |
| Rectangular | 360x260x320 | 7.7                     |