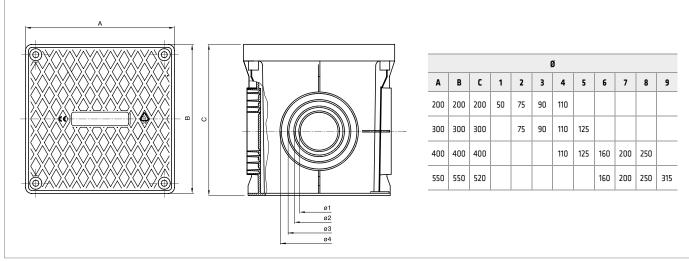

## Load resistance

| Version     | Dimensions  | Breaking load* (kg/cm²) |
|-------------|-------------|-------------------------|
| Square      | 200x200x200 | 7.4                     |
| Square      | 300x300x300 | 4.8                     |
| Square      | 400x400x400 | 2                       |
| Square      | 550x550x520 | 2.7                     |
| Rectangular | 360x260x320 | 7.7                     |