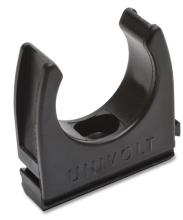

## **Data sheet**

ID CL SW

Description clip, interlinkable

Properties for fixation of rigid or pliable conduits on various

surfaces, mounting possible with nails, screws or

DSD plugs

Colour black, similar to RAL 9005