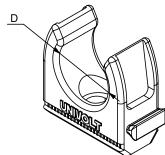

## Further technical details

| Details    |  |  |  |
|------------|--|--|--|
| False      |  |  |  |
| True       |  |  |  |
| 1          |  |  |  |
| Screw hole |  |  |  |
| False      |  |  |  |
| PVC-U      |  |  |  |
|            |  |  |  |