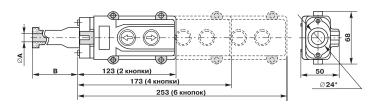

| w-powered elec  | tromagnets (under 72 | W):    |        |
| Rated operating current at $\rm I_e$ at $\rm U_e$ , A | 230 V           | 0,75                 | 0,75   | 0,75   |
|                                                       | 400 V           | _                    |        |        |
| Application category AC-15 - managing h               | igh-powered ele | ctromagnets (over 72 | W):    |        |
| Rated operating current at $I_e$ at $U_e$ , A         | 230 V           | 3                    | 3      | 3      |
|                                                       | 400 V           | 1,5                  | 1,5    | 1,5    |
| Protection degree                                     |                 | IP54                 |        |        |

## Overall dimensions