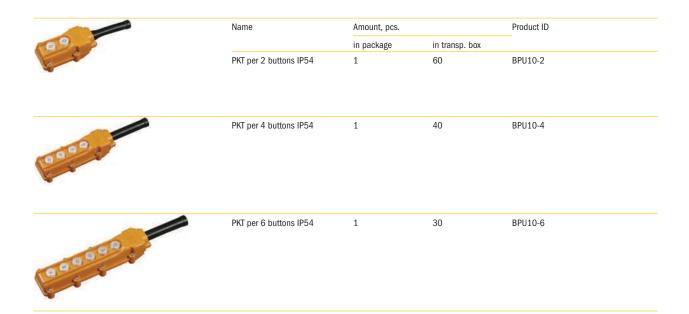

## **Advantages**

- Option of installing 2, 4 or 6 buttons.
- PKT casing is made of ABS-plastic being a non-flammable material.

 Protective gland at the cable lead-in excludes dust and moisture ingress.

## **Technical Features**

| Feature                                               |                 | Туре                 |        |        |
|-------------------------------------------------------|-----------------|----------------------|--------|--------|
|                                                       |                 | PKT-61               | PKT-62 | PKT-63 |
| Number of control buttons                             |                 | 2                    | 4      | 6      |
| Rated frequency, Hz                                   |                 | 50                   | 50     | 50     |
| Rated operating voltage U <sub>e</sub> , V            |                 | 110; 230; 400        |        |        |
| Application category AC-14 - managing lo              | w-powered elec  | tromagnets (under 72 | W):    |        |
| Rated operating current at $\rm I_e$ at $\rm U_e$ , A | 230 V           | 0,75                 | 0,75   | 0,75   |
|                                                       | 400 V           | _                    |        |        |
| Application category AC-15 - managing h               | igh-powered ele | ctromagnets (over 72 | W):    |        |
| Rated operating current at $I_e$ at $U_e$ , A         | 230 V           | 3                    | 3      | 3      |
|                                                       | 400 V           | 1,5                  | 1,5    | 1,5    |
| Protection degree                                     |                 | IP54                 |        |        |