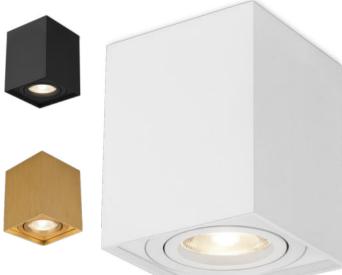

## **Product Benefits**

- Easy & quick installation
- Excellent finish
- Built in GU10 socket
- Suitable for GU10 bulb
- Made of aluminium body
- Tool free bulb installation
- Suitable for indoor ceiling use

## **Applications**

- General indoor lighting
- ShowroomsShops, offices
- Cafes
- restaurants
- hotels
- General living areas

| 2 YEARS WARRANTY | MODEL NO    | MODEL NO    | MODEL NO    |
|------------------|-------------|-------------|-------------|
|                  | BH04-00310  | BH04-00311  | BH04-00316  |
| TYPE             | Gama-SSM    | Gama-SSM    | Gama-SSM    |
| SOCKET           | GU10        | GU10        | GU10        |
| BODY COLOR       | White       | Black       | Golden      |
| MAX. WATT        | 35W         | 35W         | 35W         |
| VOLTAGE          | 220V-240VAC | 220V-240VAC | 220V-240VAC |
| MATERIAL         | Aluminium   | Aluminium   | Aluminium   |
| PCS/CTN          | 20          | 20          | 20          |