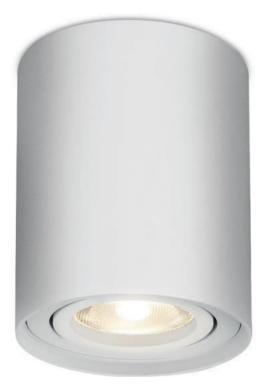

## **Product Benefits**

- Easy & quick installation
- Excellent finish
- Built in GU10 socket
- Suitable for GU10 bulb
- Made of aluminium body
- Tool free bulb installation
- Suitable for indoor ceiling use

## Applications

- General indoor lighting
- ShowroomsShops, offices
- Shops, office
  Cafes
- cales
   restaurants
- hotels
- General living areas

| <b>2YEARS</b><br>WARRANTY |  | MODEL NO    | MODEL NO    | MODEL NO    |
|---------------------------|--|-------------|-------------|-------------|
|                           |  | BH04-00300  | BH04-00301  | BH04-00306  |
| TYPE                      |  | Gama-SRM    | Gama-SRM    | Gama-SRM    |
| SOCKET                    |  | GU10        | GU10        | GU10        |
| BODY COLOR                |  | White       | Black       | Golden      |
| MAX. WATT                 |  | 35W         | 35W         | 35W         |
| VOLTAGE                   |  | 220V-240VAC | 220V-240VAC | 220V-240VAC |
| MATERIAL                  |  | Aluminium   | Aluminium   | Aluminium   |
| PCS/CTN                   |  | 20          | 20          | 20          |
|                           |  |             |             |             |