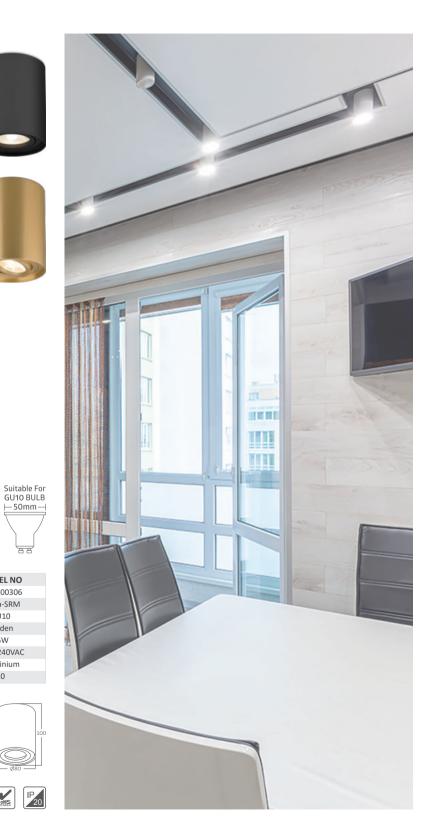

## Applications

- General indoor lighting
- ShowroomsShops, offices
- Shops, office
  Cafes
- cales
   restaurants
- hotels
- General living areas

| <b>2YEARS</b><br>WARRANTY |  | MODEL NO    | MODEL NO    | MODEL NO    |
|---------------------------|--|-------------|-------------|-------------|
|                           |  | BH04-00300  | BH04-00301  | BH04-00306  |
| TYPE                      |  | Gama-SRM    | Gama-SRM    | Gama-SRM    |
| SOCKET                    |  | GU10        | GU10        | GU10        |
| BODY COLOR                |  | White       | Black       | Golden      |
| MAX. WATT                 |  | 35W         | 35W         | 35W         |
| VOLTAGE                   |  | 220V-240VAC | 220V-240VAC | 220V-240VAC |
| MATERIAL                  |  | Aluminium   | Aluminium   | Aluminium   |
| PCS/CTN                   |  | 20          | 20          | 20          |
|                           |  |             |             |             |