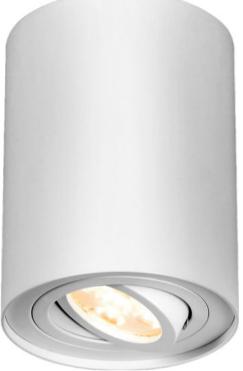

## **Product Benefits**

- Easy & quick installation
- Excellent finish
- Built in GU10 socket
- Suitable for GU10 bulb
- Made of aluminium body
- Tool free bulb installation
- Suitable for indoor ceiling use
- Applications

  General indoor lighting
- Showrooms
- Shops, offices
- Cafes
- restaurants
- hotels
- General living areas

| <b>2YEARS</b><br>WARRANTY | MODEL NO    | MODEL NO    |
|---------------------------|-------------|-------------|
|                           | BH04-00200  | BH04-00201  |
| TYPE                      | Gama-SR     | Gama-SR     |
| SOCKET                    | GU10        | GU10        |
| BODY COLOR                | White       | Black       |
| MAX. WATT                 | 35W         | 35W         |
| VOLTAGE                   | 220V-240VAC | 220V-240VAC |
| MATERIAL                  | Aluminium   | Aluminium   |
| PCS/CTN                   | 20          | 20          |

Suitable For

GU10 BULB

- 50mm ----

FR

\*Technical information indicated above may have tolerance ±%10.For final updated information please visit website www.braytron.com