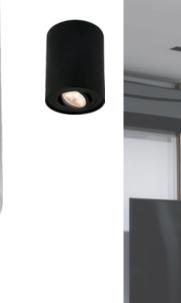

## **Product Benefits**

- Easy & quick installation
- Excellent finish
- Built in GU10 socket
- Suitable for GU10 bulb
- Made of aluminium body
- Tool free bulb installation
- Suitable for indoor ceiling use
- Applications

  General indoor lighting
- Showrooms
- Shops, offices
- Cafes
- restaurants
- hotels
- General living areas

| <b>2YEARS</b><br>WARRANTY | MODEL NO    | MODEL NO    |
|---------------------------|-------------|-------------|
|                           | BH04-00200  | BH04-00201  |
| TYPE                      | Gama-SR     | Gama-SR     |
| SOCKET                    | GU10        | GU10        |
| BODY COLOR                | White       | Black       |
| MAX. WATT                 | 35W         | 35W         |
| VOLTAGE                   | 220V-240VAC | 220V-240VAC |
| MATERIAL                  | Aluminium   | Aluminium   |
| PCS/CTN                   | 20          | 20          |

Suitable For

GU10 BULB

- 50mm ----

FR

\*Technical information indicated above may have tolerance ±%10.For final updated information please visit website www.braytron.com