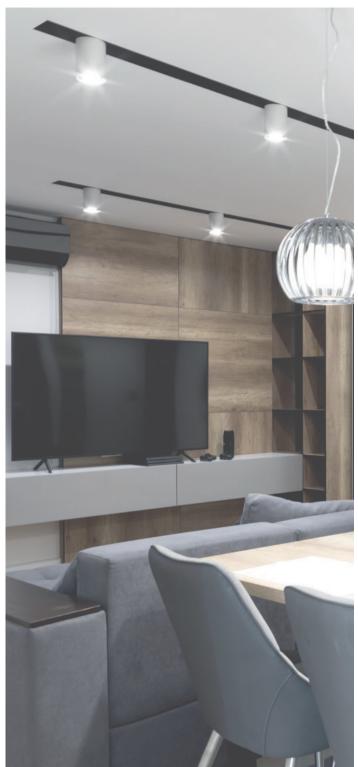

  General indoor lighting
- Showrooms
- Shops, offices
- Cafes
- restaurants
- hotels
- General living areas

| <b>2YEARS</b><br>WARRANTY | MODEL NO    | MODEL NO    |
|---------------------------|-------------|-------------|
|                           | BH04-00200  | BH04-00201  |
| TYPE                      | Gama-SR     | Gama-SR     |
| SOCKET                    | GU10        | GU10        |
| BODY COLOR                | White       | Black       |
| MAX. WATT                 | 35W         | 35W         |
| VOLTAGE                   | 220V-240VAC | 220V-240VAC |
| MATERIAL                  | Aluminium   | Aluminium   |
| PCS/CTN                   | 20          | 20          |