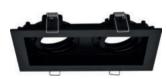

## Applications

- Showrooms
- Shops, offices
- Cafes
- restaurants
- hotels
- General living areas

| <b>ZYEARS</b><br>WARRANTY | MODEL NO    | MODEL NO    |
|---------------------------|-------------|-------------|
|                           | BH03-05030  | BH03-05031  |
| TYPE                      | Beta-RS2    | Beta-RS2    |
| BULB TYPE                 | GU10        | GU10        |
| BODY COLOR                | White       | Black       |
| MAX. WATT                 | 2x35W       | 2x35W       |
| VOLTAGE                   | 220V-240VAC | 220V-240VAC |
| CUTOUT                    | 90x170      | 90x170      |
| MATERIAL                  | Aluminium   | Aluminium   |
| PCS/CTN                   | 20          | 20          |
|                           |             |             |