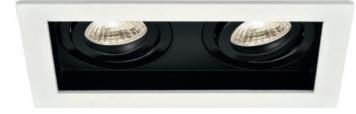

## Features

- Easy & quick installation
- Excellent finish
- Anti-glare design
- Suitable for GU10 bulb
- Made of aluminium body
- Tool free bulb installation
- Suitable for indoor ceiling use

## Applications

- Showrooms
- Shops, offices
- Cafes
- restaurants
- hotels
- General living areas

| <b>ZYEARS</b><br>WARRANTY | MODEL NO    | MODEL NO    |
|---------------------------|-------------|-------------|
|                           | BH03-05030  | BH03-05031  |
| TYPE                      | Beta-RS2    | Beta-RS2    |
| BULB TYPE                 | GU10        | GU10        |
| BODY COLOR                | White       | Black       |
| MAX. WATT                 | 2x35W       | 2x35W       |
| VOLTAGE                   | 220V-240VAC | 220V-240VAC |
| CUTOUT                    | 90x170      | 90x170      |
| MATERIAL                  | Aluminium   | Aluminium   |
| PCS/CTN                   | 20          | 20          |
|                           |             |             |