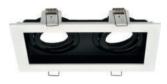

## Applications

- Showrooms
- Shops, offices
- Cafes
- restaurants
- hotels
- General living areas

| <b>ZYEARS</b><br>WARRANTY | MODEL NO    | MODEL NO    |
|---------------------------|-------------|-------------|
|                           | BH03-05030  | BH03-05031  |
| TYPE                      | Beta-RS2    | Beta-RS2    |
| BULB TYPE                 | GU10        | GU10        |
| BODY COLOR                | White       | Black       |
| MAX. WATT                 | 2x35W       | 2x35W       |
| VOLTAGE                   | 220V-240VAC | 220V-240VAC |
| CUTOUT                    | 90x170      | 90x170      |
| MATERIAL                  | Aluminium   | Aluminium   |
| PCS/CTN                   | 20          | 20          |
|                           |             |             |