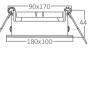

## Applications

- Showrooms
- Shops, offices
- Cafes
- restaurants
- hotels
- General living areas

| <b>ZYEARS</b><br>WARRANTY | MODEL NO    | MODEL NO    |
|---------------------------|-------------|-------------|
|                           | BH03-05030  | BH03-05031  |
| TYPE                      | Beta-RS2    | Beta-RS2    |
| BULB TYPE                 | GU10        | GU10        |
| BODY COLOR                | White       | Black       |
| MAX. WATT                 | 2x35W       | 2x35W       |
| VOLTAGE                   | 220V-240VAC | 220V-240VAC |
| CUTOUT                    | 90x170      | 90x170      |
| MATERIAL                  | Aluminium   | Aluminium   |
| PCS/CTN                   | 20          | 20          |
|                           |             |             |