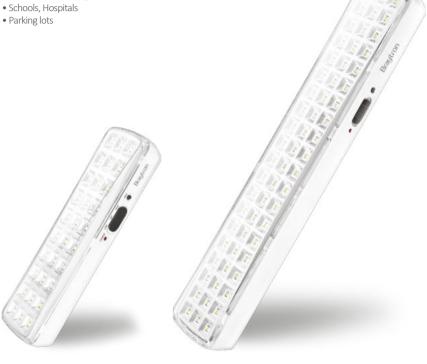

## **Product Benefits**

- Operates in main supply and emergency mode
- Protection against battery overcharge
- Equiped with auto-test function
- Built-in lithium battery
- AC-DC function
- Suitable for ceiling use