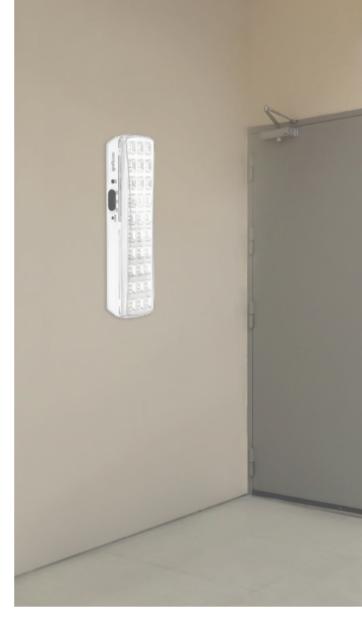

## Applications

- Puplic buildings
- Commercial Buildings

| MODEL NO   | CCT   | WATT | LED QTY | WORKING TIME | CHARGING TIME | BATTERY            | VOLTAGE     | CRI | P.F.  | ANGLE | MATERIAL | PCS/CTN |
|------------|-------|------|---------|--------------|---------------|--------------------|-------------|-----|-------|-------|----------|---------|
| BC01-00130 | 6500K | 2W   | 30 Led  | 3/7 Hours    | 24 Hours      | 3.7V 1.2AH Lithium | 220V-240VAC | >70 | >0.95 | 120°  | Plastic  | 20      |
| BC01-00330 | 6500K | 4W   | 60 Led  | 3/7 Hours    | 24 Hours      | 3.7V 2.2AH Lithium | 220V-240VAC | >70 | >0.95 | 120°  | Plastic  | 20      |