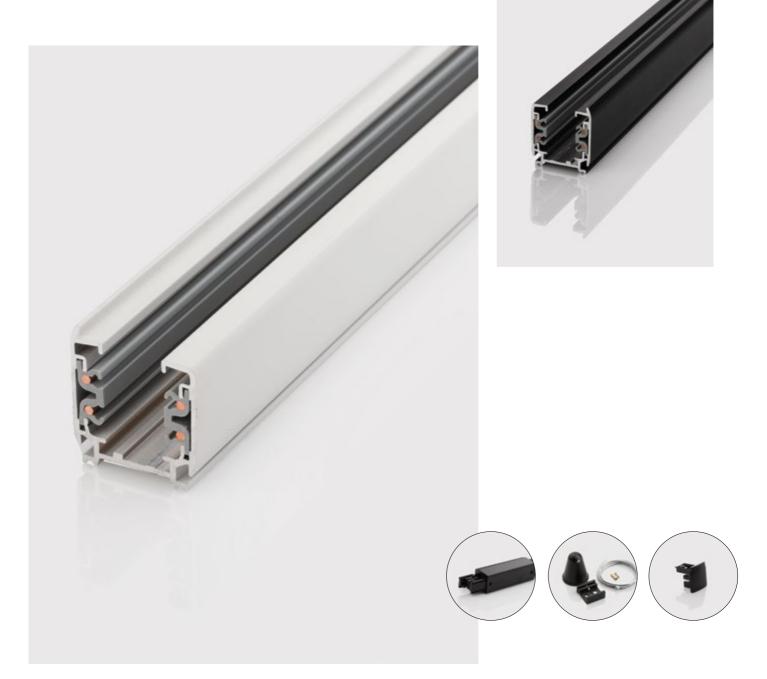

## 9052017

Recessed Black Aluminium 2 wires track rail socker End cap & Power Connector are Included 2 meters

## 9193454

Black Aluminium 2 wires track rail socker End cap & Power Connector are Included 2 meters

**9193445**White Aluminium
Interior Connector
2 Wires

Compatible with 9193444 rail

**9193455**Black Aluminium
Interior Connector
2 Wires

## 9052016

Recessed White Aluminium 2 wires track rail socker End cap & Power Connector are Included 2 meters

White Aluminium 2 wires track rail socker End cap & Power Connector are Included 2 meters

. .