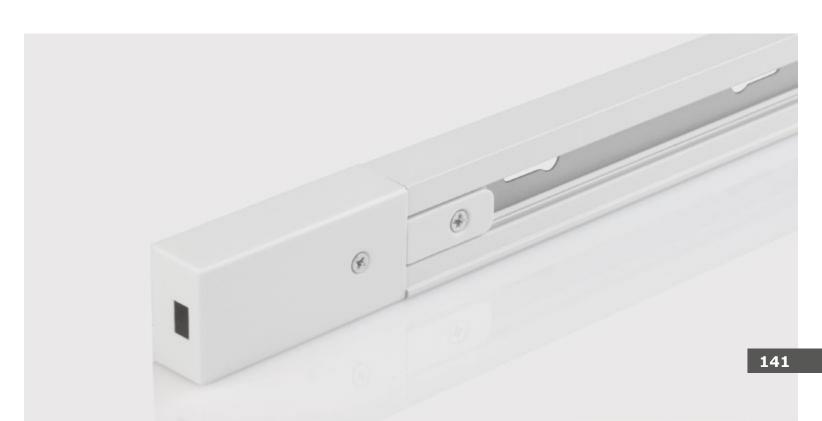

## TRACK RAILS

& ACCESSORIES









## 9052017

Recessed Black Aluminium 2 wires track rail socker End cap & Power Connector are Included 2 meters

## 9193454

Black Aluminium 2 wires track rail socker End cap & Power Connector are Included 2 meters



**9193445**White Aluminium
Interior Connector
2 Wires

Compatible with 9193444 rail



**9193455**Black Aluminium
Interior Connector
2 Wires

Compatible with 9193454 rail

## 9052016

Recessed White Aluminium 2 wires track rail socker End cap & Power Connector are Included 2 meters



White Aluminium 2 wires track rail socker End cap & Power Connector are Included 2 meters



. .

9193446 White Aluminium L connector 2 Wires

Compatible with 9193444 rail



9193456 Black Aluminium L connector 2 Wires

Compatible with 9193454 rail