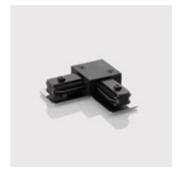

9193446 White Aluminium L connector 2 Wires

Compatible with 9193444 rail

9193456 Black Aluminium L connector 2 Wires

Compatible with 9193454 rail