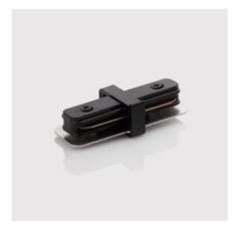

## 9193454

Black Aluminium 2 wires track rail socker End cap & Power Connector are Included 2 meters

**9193445**White Aluminium
Interior Connector
2 Wires

Compatible with 9193444 rail

**9193455**Black Aluminium
Interior Connector
2 Wires

Compatible with 9193454 rail