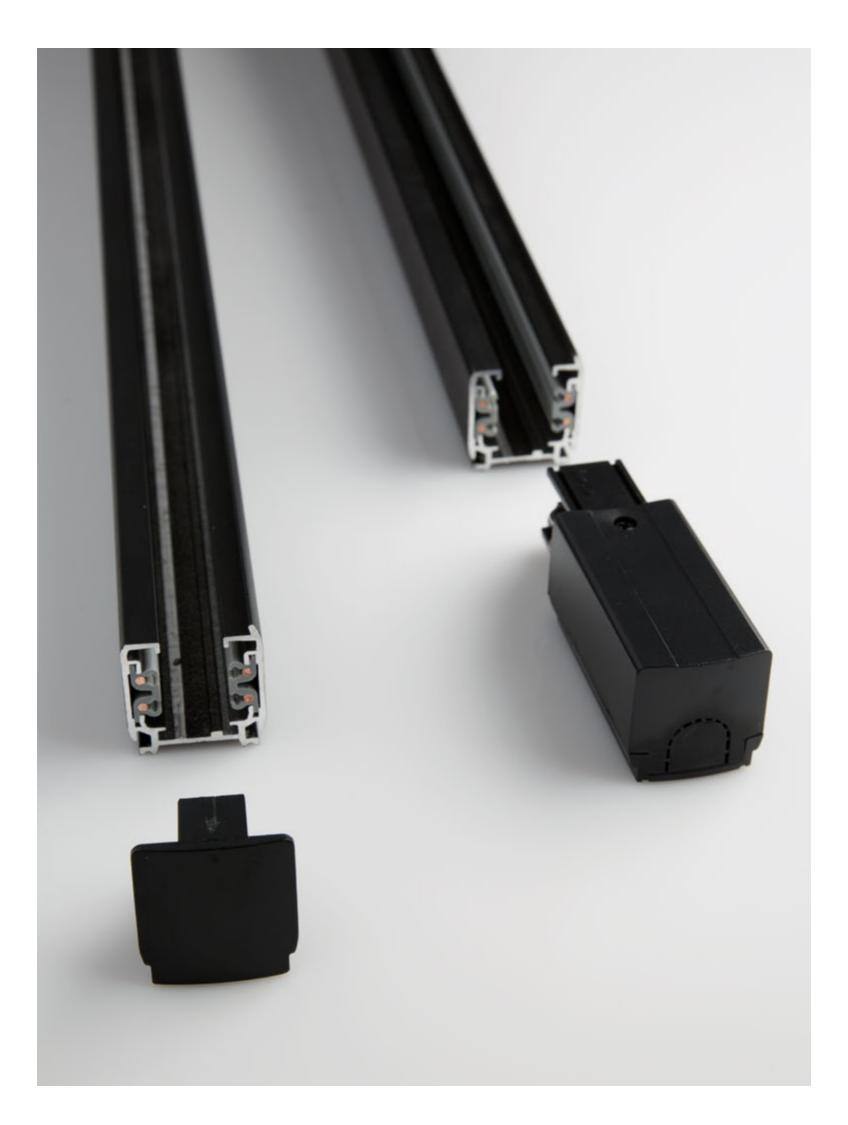

## 9193454

Black Aluminium 2 wires track rail socker End cap & Power Connector are Included 2 meters

**9193445**White Aluminium
Interior Connector
2 Wires

Compatible with 9193444 rail

**9193455**Black Aluminium
Interior Connector
2 Wires

Compatible with 9193454 rail