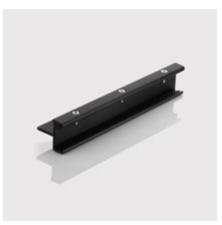

9193446 White Aluminium L connector 2 Wires

Compatible with 9193444 rail

9193456 Black Aluminium L connector 2 Wires

Compatible with 9193454 rail