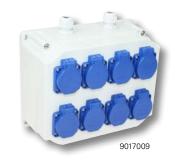

Layout examples: (other combinations on request!)

| Layout          | CEE<br>400V 5p |     |     | SS<br>250V | Protection |     | Connection                                   | vs      | Cat.No. |
|-----------------|----------------|-----|-----|------------|------------|-----|----------------------------------------------|---------|---------|
|                 | 63A            | 32A | 16A | 16A        | RCD        | МСВ |                                              |         |         |
|                 |                |     |     | 6          |            |     | 1xM20 (hole) top<br>1xM20 (blind cap) bottom | max.16A | 9017037 |
|                 |                |     |     | 8          |            |     | 2xM20 (cable gland<br>(ø10-14mm) top         | max.16A | 9017009 |
| 16A 16A 16A 16A |                |     | 4   |            |            |     | 1xM25 (hole) top<br>1xM25 (blind cap) bottom | max.16A | 9017101 |