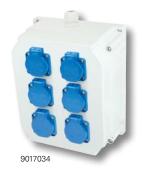

Layout examples: (other combinations on request!)

| Layout          | CEE<br>400V 5p |     |     | SS<br>250V | Protection |     | Connection                                   | vs      | Cat.No. |
|-----------------|----------------|-----|-----|------------|------------|-----|----------------------------------------------|---------|---------|
|                 | 63A            | 32A | 16A | 16A        | RCD        | МСВ |                                              |         |         |
|                 |                |     |     | 6          |            |     | 1xM20 (hole) top<br>1xM20 (blind cap) bottom | max.16A | 9017037 |
|                 |                |     |     | 8          |            |     | 2xM20 (cable gland<br>(ø10-14mm) top         | max.16A | 9017009 |
| 16A 16A 16A 16A |                |     | 4   |            |            |     | 1xM25 (hole) top<br>1xM25 (blind cap) bottom | max.16A | 9017101 |