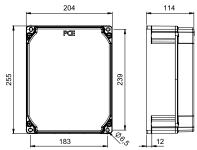

## **Series LOFER4**

- Socket outlet combination
- Housing made of high durable PC/ABS, compact design
- Dimensions HxWxD = 255x204x114 mm
- Ready wired for connection
- IP54 (IP67 on request)