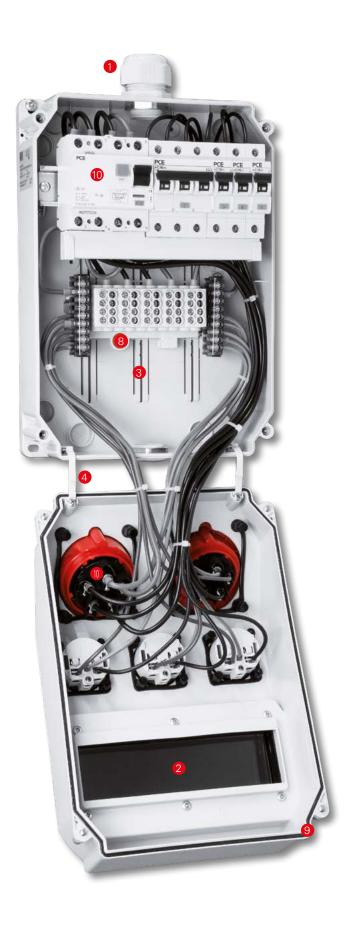

## **DELTA** detail

- Oable entries up to max. M63, preferably from the top or bottom.
- PCE hinged windows from 2 to 18 modules can be used in IP54 or IP66/67. The transparent protective, upward opening, cover of the window can be locked and sealed.
- A variable groove shaped rail retention system on the inside floor allows optimum and individual positioning of the fittings, assembly plates, etc.
- 4 The cover and bottom part of the enclosure is connected by a flexible hinge, available in 2 different lengths.
- The enclosures can be optimally adapted to each other thanks to the straight housing walls.
- 6 All external screws are made from stainless steel to resist in especially demanding operating conditions.
- Wall mounting is possible in- or outside the protective area.
- 8 Distribution box ready wired on main terminal
- 9 Use of high-quality foamed\* polyurethane seals.
- Any type of switchgears, socket devices, such as CEE sockets 16A 3p to 125A 5p and safety sockets (Austrian/German, French/Belgian, Danish, British or Swiss standards) can be used for assembling.
- Metric thread insert made of brass\*\*.
  - \*) inserted in series Lech

<sup>\*\*)</sup> with series Lech directly in the plastic