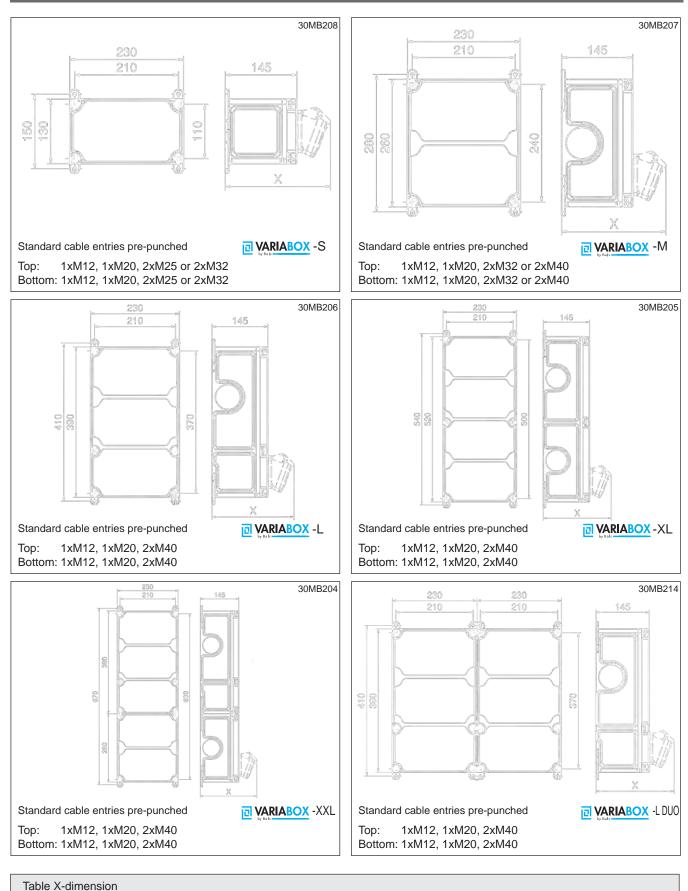

## PLASTIC ENCLOSURES

**Dimensional Drawings** 

|                  |              |        |           | 1     |           |       |           |       |          |         |            | 1      |           |     |       |      |
|------------------|--------------|--------|-----------|-------|-----------|-------|-----------|-------|----------|---------|------------|--------|-----------|-----|-------|------|
| Components       | Oper. window | Domest | ic socket | CEE 1 | 6A 3-pole | CEE 1 | 16A 4-pol | e CEE | 16A 5-po | EEE 32A | , 3/4-pole | CEE 32 | 2A 5-pole | CE  | E 63A |      |
| Protection class |              | IP44   | IP67      | IP44  | IP67      | IP44  | IP67      | IP4   | 4 IP6    | 7 IP4   | 14 IP      | 67 II  | 44 1      | P67 | IP44  | IP67 |
| Depth X          | 180          | 162    | 205       | 200   | 200       | 204   | 202       | 207   | 205      | 211     | 213        | 213    | 214       | 229 | 231   |      |