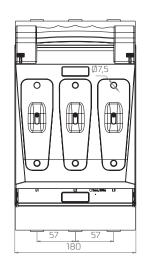

## Table 94. RBK 1 pro terminal clamps

| Description                                                                              | RBK 1 pro                       | RBK 1 pro-M                                                                                                                                                                                                                                                                                                                                                                                                                                                                                                                                                                                                                                                                                                                                                                                                                                                                                                                                                                                                                                                                                                                                                                                                                                                                                                                                                                                                                                                                                                                                                                                                                                                                                                                                                                                                                                                                                                                                                                                                                                                                                                                    | RBK 1 pro-V                                                                                                                                                                        |  |
|------------------------------------------------------------------------------------------|---------------------------------|--------------------------------------------------------------------------------------------------------------------------------------------------------------------------------------------------------------------------------------------------------------------------------------------------------------------------------------------------------------------------------------------------------------------------------------------------------------------------------------------------------------------------------------------------------------------------------------------------------------------------------------------------------------------------------------------------------------------------------------------------------------------------------------------------------------------------------------------------------------------------------------------------------------------------------------------------------------------------------------------------------------------------------------------------------------------------------------------------------------------------------------------------------------------------------------------------------------------------------------------------------------------------------------------------------------------------------------------------------------------------------------------------------------------------------------------------------------------------------------------------------------------------------------------------------------------------------------------------------------------------------------------------------------------------------------------------------------------------------------------------------------------------------------------------------------------------------------------------------------------------------------------------------------------------------------------------------------------------------------------------------------------------------------------------------------------------------------------------------------------------------|------------------------------------------------------------------------------------------------------------------------------------------------------------------------------------|--|
| Clamp                                                                                    | S-bridge clamp 2 x M8 x 30      | M10x25 screw                                                                                                                                                                                                                                                                                                                                                                                                                                                                                                                                                                                                                                                                                                                                                                                                                                                                                                                                                                                                                                                                                                                                                                                                                                                                                                                                                                                                                                                                                                                                                                                                                                                                                                                                                                                                                                                                                                                                                                                                                                                                                                                   | V-clamp HS 35-300-C                                                                                                                                                                |  |
| Picture of a clamp                                                                       | S diage early EXNIOXS           | The street of th | V-ciampins 55-500-C                                                                                                                                                                |  |
| Drawing of a clamp                                                                       |                                 |                                                                                                                                                                                                                                                                                                                                                                                                                                                                                                                                                                                                                                                                                                                                                                                                                                                                                                                                                                                                                                                                                                                                                                                                                                                                                                                                                                                                                                                                                                                                                                                                                                                                                                                                                                                                                                                                                                                                                                                                                                                                                                                                |                                                                                                                                                                                    |  |
| Cross-section of conductors                                                              | Cu/Al conductor<br>35 ÷ 120 mm² | conductor with lug terminal<br>up to 120 mm²                                                                                                                                                                                                                                                                                                                                                                                                                                                                                                                                                                                                                                                                                                                                                                                                                                                                                                                                                                                                                                                                                                                                                                                                                                                                                                                                                                                                                                                                                                                                                                                                                                                                                                                                                                                                                                                                                                                                                                                                                                                                                   | V-clamp for direct fixing of conductor with bare end with cross-section of:  35 - 150 mm <sup>2</sup> 35 - 185 mm <sup>2</sup> 50 - 240mm <sup>2</sup> ** 50 - 300 mm <sup>2</sup> |  |
| Cu bar                                                                                   | maximum bar v                   |                                                                                                                                                                                                                                                                                                                                                                                                                                                                                                                                                                                                                                                                                                                                                                                                                                                                                                                                                                                                                                                                                                                                                                                                                                                                                                                                                                                                                                                                                                                                                                                                                                                                                                                                                                                                                                                                                                                                                                                                                                                                                                                                |                                                                                                                                                                                    |  |
| Tightening torque                                                                        | 10 Nm* 20 Nm*                   |                                                                                                                                                                                                                                                                                                                                                                                                                                                                                                                                                                                                                                                                                                                                                                                                                                                                                                                                                                                                                                                                                                                                                                                                                                                                                                                                                                                                                                                                                                                                                                                                                                                                                                                                                                                                                                                                                                                                                                                                                                                                                                                                | 30 Nm*                                                                                                                                                                             |  |
| Dimensions and spacing<br>of holes for installation<br>of RBK 1 pro<br>on mounting plate | 6<br>= 1                        | 100                                                                                                                                                                                                                                                                                                                                                                                                                                                                                                                                                                                                                                                                                                                                                                                                                                                                                                                                                                                                                                                                                                                                                                                                                                                                                                                                                                                                                                                                                                                                                                                                                                                                                                                                                                                                                                                                                                                                                                                                                                                                                                                            | ) S                                                                                                                                                                                |  |