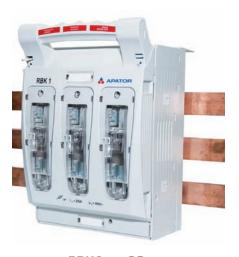

<sup>\*</sup>using of tension wrench is recommended

<sup>\*\*</sup>for stranded conductors using cable ferrules is recommended

**RBK 1 pro** for installation on mounting plate

**RBK 1 pro-SD RBK 1 pro-SD** for installation on to busbar system