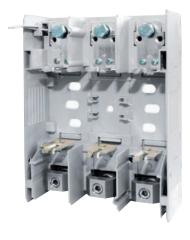

| ) S                                                                                                                                                                                |  |

<sup>\*</sup>using of tension wrench is recommended

<sup>\*\*</sup>for stranded conductors using cable ferrules is recommended



**RBK 1 pro** for installation on mounting plate



**RBK 1 pro-SD RBK 1 pro-SD** for installation on to busbar system



**RBK 1 pro** for installation on mounting plate, with additional terminal shrouds



RBK 1 pro VD-M
for installation on mounting plate,
picture of fuse switch disconnector
without fuse links cover and terminal shrouds,
top cable terminal - M screws,
bottom cable terminal - V-clamps,
(RBK 1 pro VG-M - bottom cable terminal - M screws,
top cable terminal - V-clamps)

# RBK 1 pro-SD, RBK 1 pro-SG



RBK 1 pro-O