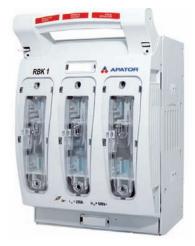

# RBK 1 pro (250 A, 690 V)



RBK 1 pro for installation on mounting plate

#### Table 91. Technical data

| Parameter                                         |       |                     | RBK 1 pro |             | RBK 1 pro-S    |        |                      |
|---------------------------------------------------|-------|---------------------|-----------|-------------|----------------|--------|----------------------|
| Rated thermal current I <sub>th</sub> 1)          |       | А                   | 250       |             | 250            |        |                      |
| Rated voltage U <sub>n</sub>                      |       | V                   | 690       |             | 690            |        |                      |
| Utilization category                              |       | -                   | A