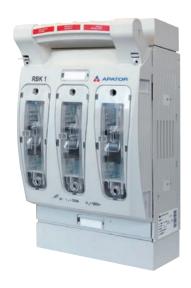

**RBK 1 pro** for installation on mounting plate, with additional terminal shrouds

RBK 1 pro VD-M
for installation on mounting plate,
picture of fuse switch disconnector
without fuse links cover and terminal shrouds,
top cable terminal - M screws,
bottom cable terminal - V-clamps,
(RBK 1 pro VG-M - bottom cable terminal - M screws,
top cable terminal - V-clamps)