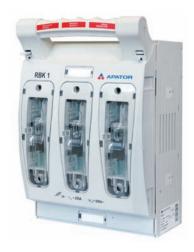

| ) S                                                                                                                                                                                |  |

<sup>\*</sup>using of tension wrench is recommended

<sup>\*\*</sup>for stranded conductors using cable ferrules is recommended



**RBK 1 pro** for installation on mounting plate



**RBK 1 pro-SD RBK 1 pro-SD** for installation on to busbar system



**RBK 1 pro** for installation on mounting plate, with additional terminal shrouds



RBK 1 pro VD-M
for installation on mounting plate,
picture of fuse switch disconnector
without fuse links cover and terminal shrouds,
top cable terminal - M screws,
bottom cable terminal - V-clamps,
(RBK 1 pro VG-M - bottom cable terminal - M screws,
top cable terminal - V-clamps)

# RBK 1 pro-SD, RBK 1 pro-SG



RBK 1 pro-O