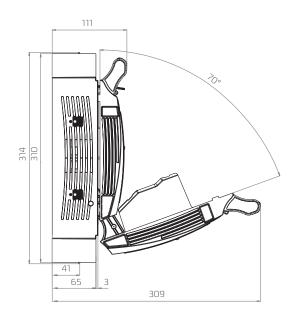

<sup>\*</sup>using of tension wrench is recommended

<sup>\*\*</sup>for stranded conductors using cable ferrules is recommended

**RBK 1 pro** for installation on mounting plate

**RBK 1 pro-SD RBK 1 pro-SD** for installation on to busbar system

# RBK 1 pro-SD, RBK 1 pro-SG

RBK 1 pro-O