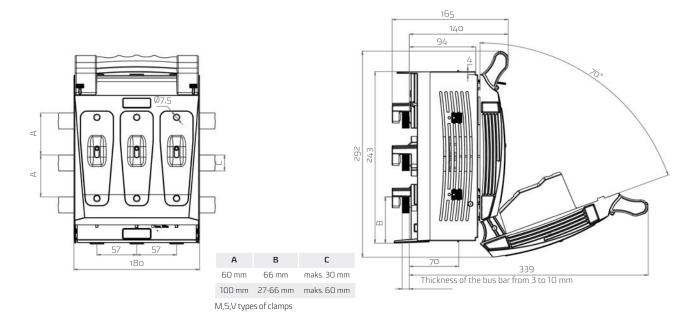

## Table 94. RBK 1 pro terminal clamps

| Description                                                                              | RBK 1 pro                       | RBK 1 pro-M                                                                                                                                                                                                                                                                                                                                                                                                                                                                                                                                                                                                                                                                                                                                                                                                                                                                                                                                                                                                                                                                                                                                                                                                                                                                                                                                                                                                                                                                                                                                                                                                                                                                                                                                                                                                                                                                                                                                                                                                                                                                                                                    | RBK 1 pro-V                                                                                                                                                                        |  |
|------------------------------------------------------------------------------------------|---------------------------------|--------------------------------------------------------------------------------------------------------------------------------------------------------------------------------------------------------------------------------------------------------------------------------------------------------------------------------------------------------------------------------------------------------------------------------------------------------------------------------------------------------------------------------------------------------------------------------------------------------------------------------------------------------------------------------------------------------------------------------------------------------------------------------------------------------------------------------------------------------------------------------------------------------------------------------------------------------------------------------------------------------------------------------------------------------------------------------------------------------------------------------------------------------------------------------------------------------------------------------------------------------------------------------------------------------------------------------------------------------------------------------------------------------------------------------------------------------------------------------------------------------------------------------------------------------------------------------------------------------------------------------------------------------------------------------------------------------------------------------------------------------------------------------------------------------------------------------------------------------------------------------------------------------------------------------------------------------------------------------------------------------------------------------------------------------------------------------------------------------------------------------|------------------------------------------------------------------------------------------------------------------------------------------------------------------------------------|--|
| Clamp                                                                                    | S-bridge clamp 2 x M8 x 30      | M10x25 screw                                                                                                                                                                                                                                                                                                                                                                                                                                                                                                                                                                                                                                                                                                                                                                                                                                                                                                                                                                                                                                                                                                                                                                                                                                                                                                                                                                                                                                                                                                                                                                                                                                                                                                                                                                                                                                                                                                                                                                                                                                                                                                                   | V-clamp HS 35-300-C                                                                                                                                                                |  |
| Picture of a clamp                                                                       | S diage early EXNIOXS           | The street of th | V-ciampins 55-500-C                                                                                                                                                                |  |
| Drawing of a clamp                                                                       |                                 |                                                                                                                                                                                                                                                                                                                                                                                                                                                                                                                                                                                                                                                                                                                                                                                                                                                                                                                                                                                                                                                                                                                                                                                                                                                                                                                                                                                                                                                                                                                                                                                                                                                                                                                                                                                                                                                                                                                                                                                                                                                                                                                                |                                                                                                                                                                                    |  |
| Cross-section of conductors                                                              | Cu/Al conductor<br>35 ÷ 120 mm² | conductor with lug terminal<br>up to 120 mm²                                                                                                                                                                                                                                                                                                                                                                                                                                                                                                                                                                                                                                                                                                                                                                                                                                                                                                                                                                                                                                                                                                                                                                                                                                                                                                                                                                                                                                                                                                                                                                                                                                                                                                                                                                                                                                                                                                                                                                                                                                                                                   | V-clamp for direct fixing of conductor with bare end with cross-section of:  35 - 150 mm <sup>2</sup> 35 - 185 mm <sup>2</sup> 50 - 240mm <sup>2</sup> ** 50 - 300 mm <sup>2</sup> |  |
| Cu bar                                                                                   | maximum bar v                   |                                                                                                                                                                                                                                                                                                                                                                                                                                                                                                                                                                                                                                                                                                                                                                                                                                                                                                                                                                                                                                                                                                                                                                                                                                                                                                                                                                                                                                                                                                                                                                                                                                                                                                                                                                                                                                                                                                                                                                                                                                                                                                                                |                                                                                                                                                                                    |  |
| Tightening torque                                                                        | 10 Nm* 20 Nm*                   |                                                                                                                                                                                                                                                                                                                                                                                                                                                                                                                                                                                                                                                                                                                                                                                                                                                                                                                                                                                                                                                                                                                                                                                                                                                                                                                                                                                                                                                                                                                                                                                                                                                                                                                                                                                                                                                                                                                                                                                                                                                                                                                                | 30 Nm*                                                                                                                                                                             |  |
| Dimensions and spacing<br>of holes for installation<br>of RBK 1 pro<br>on mounting plate | 6<br>= 1                        | 100                                                                                                                                                                                                                                                                                                                                                                                                                                                                                                                                                                                                                                                                                                                                                                                                                                                                                                                                                                                                                                                                                                                                                                                                                                                                                                                                                                                                                                                                                                                                                                                                                                                                                                                                                                                                                                                                                                                                                                                                                                                                                                                            | ) S                                                                                                                                                                                |  |