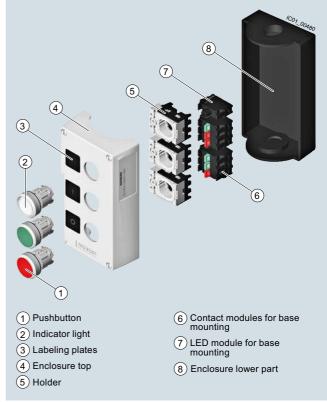

# Enclosures with standard fittings

Pushbuttons and indicator lights in the enclosure

# **Empty enclosures**

|                                                                    | Color of enclosure top | Number of command points | Version of enclosure                            | SD          | Article No.        | Price<br>per PU | PU<br>(UNIT,<br>SET,<br>M) | PS*    | PG  |
|--------------------------------------------------------------------|------------------------|--------------------------|-------------------------------------------------|-------------|--------------------|-----------------|----------------------------|--------|-----|
|                                                                    |                        |                          |                                                 | d           |                    |                 | IVI)                       |        |     |
| nclosures for surface                                              |                        |                          |                                                 |             |                    |                 |                            |        |     |
|                                                                    | Plastic<br>Yellow      | 1                        | Center command point                            | <b>•</b>    | 3SU1801-0AA00-0AA2 |                 | 1                          | 1 unit | 41J |
|                                                                    | renow                  | '                        | With protective collar                          | <u> </u>    | 3SU1801-0AA00-0AC2 |                 | 1                          | 1 unit | 41J |
| · Imm                                                              |                        |                          | With recess for labelling plate                 | •           | 3SU1801-0AA00-0AB2 |                 | 1                          | 1 unit | 41J |
| U1801-0AA00-0AA2                                                   |                        | 2                        | With recess for                                 | <b>&gt;</b> | 3SU1802-0AA00-0AB2 |                 | 1                          | 1 unit | 41J |
|                                                                    | Gray                   | 1                        | With recess for labelling plate                 | <b>&gt;</b> | 3SU1801-0AA00-0AB1 |                 | 1                          | 1 unit | 41J |
| 9                                                                  |                        | 2                        | With recess for labelling plate                 | <b>&gt;</b> | 3SU1802-0AA00-0AB1 |                 | 1                          | 1 unit | 41J |
|                                                                    |                        | 3                        | With recess for labelling plate                 | •           | 3SU1803-0AA00-0AB1 |                 | 1                          | 1 unit | 41J |
| [Memors                                                            |                        | 4                        | With recess for<br>labelling plate              | •           | 3SU1804-0AA00-0AB1 |                 | 1                          | 1 unit | 41J |
| 3SU1802-0AA00-0AB1                                                 |                        | 6                        | With recess for labelling plate                 | <b>•</b>    | 3SU1806-0AA00-0AB1 |                 | 1                          | 1 unit | 41J |
|                                                                    | <b>Metal</b><br>Yellow | 1                        | Center command point                            | <b>•</b>    | 3SU1851-0AA00-0AA2 |                 | 1                          | 1 unit | 41J |
|                                                                    | Tellow                 | ,                        | With protective collar                          | 3           | 3SU1851-0AA00-0AC2 |                 | 1                          | 1 unit | 41J |
| U1851-0AA00-0AC2                                                   |                        |                          | With recess for labelling plate                 | •           | 3SU1851-0AA00-0AB2 |                 | 1                          | 1 unit | 41J |
| 0 165 1-0AA00-0AC2                                                 | Gray                   | 1                        | With recess for labelling plate                 | <b>&gt;</b> | 3SU1851-0AA00-0AB1 |                 | 1                          | 1 unit | 41J |
| 9                                                                  |                        |                          | With protective collar                          | 5           | 3SU1851-0AA00-0AC1 |                 | 1                          | 1 unit | 41J |
| •                                                                  |                        | 2                        | With recess for<br>labelling plate              | •           | 3SU1852-0AA00-0AB1 |                 | 1                          | 1 unit | 41J |
| Interior o                                                         |                        | 3                        | With recess for labelling plate                 | <b>&gt;</b> | 3SU1853-0AA00-0AB1 |                 | 1                          | 1 unit | 41J |
| U1853-0AA00-0AB1                                                   |                        | 4                        | With recess for                                 | <b>&gt;</b> | 3SU1854-0AA00-0AB1 |                 | 1                          | 1 unit | 41J |
|                                                                    |                        | 6                        | labelling plate With recess for labelling plate | •           | 3SU1856-0AA00-0AB1 |                 | 1                          | 1 unit | 41J |
| LIACE A DA AGO GA DA                                               |                        |                          |                                                 |             |                    |                 |                            |        |     |
| U1854-0AA00-0AB1<br>nclosure for 4-position<br>key-operated switch |                        |                          | hes,                                            |             |                    |                 |                            |        |     |
| rkey operated switch                                               | Plastic, front pl      |                          |                                                 |             |                    |                 |                            |        |     |
|                                                                    | Gray                   | 1                        | Center command point                            | 3           | 3SU1801-1AA00-1AA1 |                 | 1                          | 1 unit | 41J |
| 0 1                                                                | Metal, front pla       | =                        | <u> </u>                                        |             |                    |                 |                            |        |     |
| • 11                                                               | Gray                   | 1                        | Center command point                            | 5           | 3SU1851-1AA00-1AA1 |                 | 1                          | 1 unit | 41J |