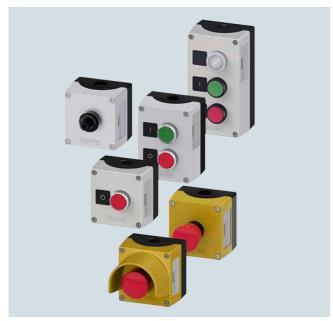

#### Design

Enclosures with standard fittings

Enclosed SIRIUS ACT pushbuttons and indicator lights are used as hand-operated control devices for separately allocated control units and cabinets. The devices are suitable for use in any climate and all have IP66, IP67, IP69 (IP69K) degree of protection, including those with cable glands.

#### Versions

The enclosed pushbuttons and indicator lights are available with conventional controls as well as for connection to AS-Interface. The following versions are available:

- Empty enclosures with 1 to 6 command points (the installed components must be ordered separately; modules for floor mounting or 1-pole contact and LED modules can be used)
- Enclosures with standard fittings with 1 to 3 command points, e.g. EMERGENCY STOP enclosure with EMERGENCY STOP mushroom pushbutton
- Enclosures with customized fittings with 1 to 6 command points
- Enclosure for 4-position selector switches, coordinate switches, ID key-operated switches and sensor switches

## Top:

- Gray, RAL 7035
- Yellow, RAL 1004 for EMERGENCY-STOP

#### Base:

• Black, RAL 9005