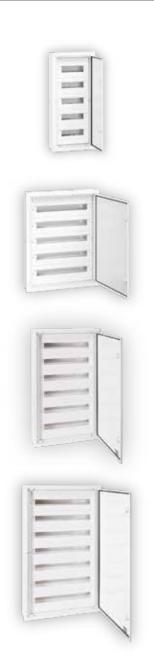

# safetymax<sup>®</sup>

- ✓ Class II Insulation Distribution Boards with aluminum frame and door for 16 up to 168 DIN rail modules capacity.
- Enclosures with 90mm, 125mm and 200mm depths.
- ✓ Available for Surface (SM) and Flush Mounted (FM) applications.
- ✓ IP54 and IK07.
- ✓ The Surface Mounted (SM) enclosures with 750mm, 875mm and 1000mm height are manufactured with a metal cover Mechanical Reinforcement which increases its resistance and stability and assures an IK09.

## safetymax® D125+D200

- Enclosures with 125mm and 200mm depths
- ✓ 60 up to 168 modules capacity
- ✓ Flush Mounted (FM) application
- ✓ White lacquered aluminum frame and door
- ✓ Supplied with insulated neutral and earth busbars, circuit marking labels and blanking plate to cover the empty modules
- With two flat plastic handle locks (code 0021008)
- Class II Insulation
- IP54 / IK07