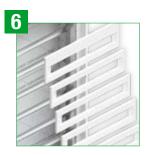

#### **Mechanical Reinforcement**

Surface Mounted (SM) enclosures with 750, 875 and 1000mm height manufactured with a metal cover - Mechanical Reinforcement, increasing its protection degree - IK09. Suitable for industrial application.