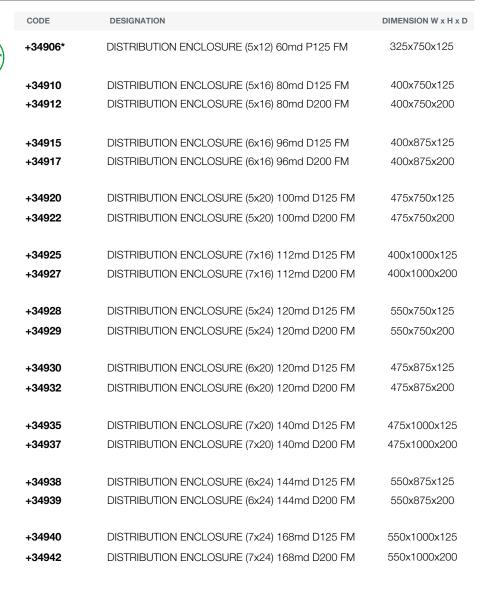

## safetymax® D125+D200

- Enclosures with 125mm and 200mm depths
- ✓ 60 up to 168 modules capacity
- ✓ Flush Mounted (FM) application
- ✓ White lacquered aluminum frame and door
- ✓ Supplied with insulated neutral and earth busbars, circuit marking labels and blanking plate to cover the empty modules
- With two flat plastic handle locks (code 0021008)
- Class II Insulation
- IP54 / IK07