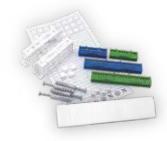

#### **Accessories**

All the **SAFETYMAX**® solutions are supplied with **insulated busbars; circuit marking labels;** blanking plate to cover the empty modules.

13