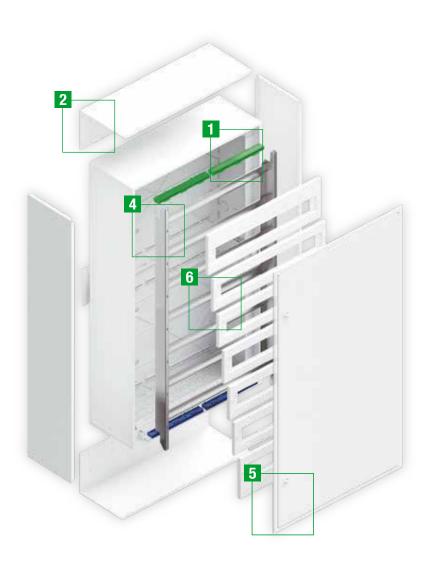

## **Accessibility and Safety**

Easy access to **insulated busbars** supplied with the enclosures.

## **High Resistance and Aesthetics**

White lacquered aluminum frame and door. Flat lock.

#### Easy to Assemble

**Accessories** that allow perfect **horizontal or vertical assembly** between FLush Mounted (FM) or Surface Mounted (SM) enclosures.

Assemble the **SAFETYMAX®** Distribution Board with the **VDI\_RACK®** and get a perfect final solution.

#### **Mechanical Reinforcement**

Surface Mounted (SM) enclosures with 750, 875 and 1000mm height manufactured with a metal cover - Mechanical Reinforcement, increasing its protection degree - IK09. Suitable for industrial application.

### **Flexibility**

**Removable chassis**, allowing the electrification outside the enclosure.

Functionality

Modular panels

#### **Accessories**

All the **SAFETYMAX**® solutions are supplied with **insulated busbars; circuit marking labels;** blanking plate to cover the empty modules.

13