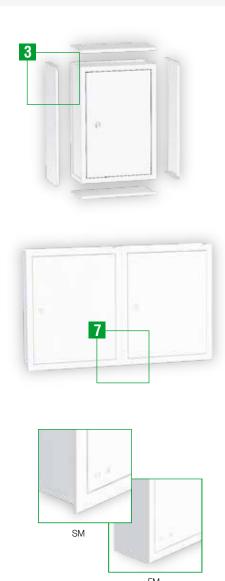

#### Reinforcement Kit

Metallic Reinforcement Kit (code 0022012 - 0022054) for **Surface Mounted (SM)** enclosures with **125mm depth**; **375mm and 500mm height**, which ensures a degree of protection **IK09**.

#### **Mechanical Reinforcement**

Surface Mounted (SM) enclosures with 750, 875 and 1000mm height manufactured with a metal cover - Mechanical Reinforcement, increasing its protection degree - IK09. Suitable for industrial application.