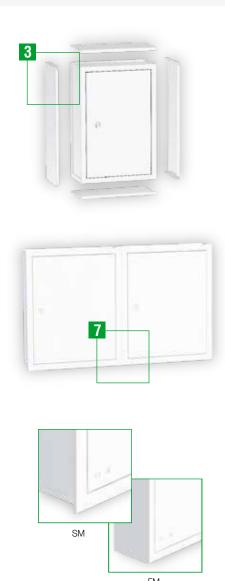

## Reinforcement Kit

Metallic Reinforcement Kit (code 0022012 - 0022054) for **Surface Mounted (SM)** enclosures with **125mm depth**; **375mm and 500mm height**, which ensures a degree of protection **IK09**.