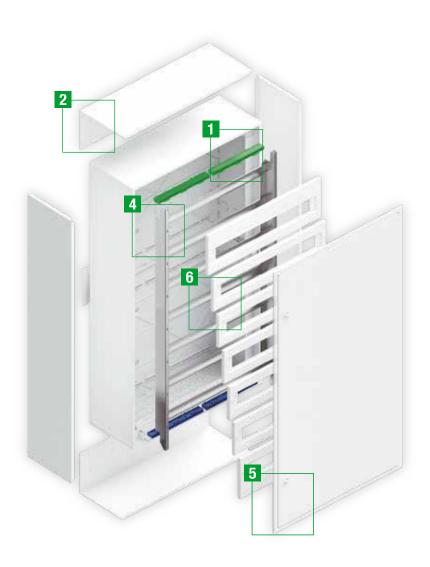

## **Accessibility and Safety**

Easy access to **insulated busbars** supplied with the enclosures.

# **High Resistance and Aesthetics**

White lacquered aluminum frame and door. Flat lock.

## Easy to Assemble

**Accessories** that allow perfect **horizontal or vertical assembly** between FLush Mounted (FM) or Surface Mounted (SM) enclosures.

Assemble the **SAFETYMAX®** Distribution Board with the **VDI\_RACK®** and get a perfect final solution.

## **Mechanical Reinforcement**

Surface Mounted (SM) enclosures with 750, 875 and 1000mm height manufactured with a metal cover - Mechanical Reinforcement, increasing its protection degree - IK09. Suitable for industrial application.

## **Flexibility**

**Removable chassis**, allowing the electrification outside the enclosure.

Functionality

Modular panels

## **Accessories**

All the **SAFETYMAX**® solutions are supplied with **insulated busbars; circuit marking labels;** blanking plate to cover the empty modules.

13

- ✓ Enclosures with 125mm depth
- ✓ 16 up to 72 modules capacity
- ✓ Surface (SM) and Flush Mounted (FM) applications
- ✓ White lacquered aluminum frame and door
- ✓ Supplied with insulated neutral and earth busbars, circuit marking labels and blanking plate to cover the empty modules
- ✓ With flat plastic handle lock (code 0020508)
- Class II Insulation
- ✓ IP54 / IK07 (IK09 with the Reinforcement Kit page 20)