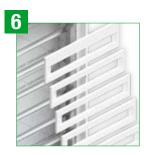

## **Easy and Effective**

Use the plastic label holder (codes 0023008; 0023012; 0023014), and the circuit marking labels available at quiterios.com.

## **Accessories**

All the **SAFETYMAX**® solutions are supplied with **insulated busbars; circuit marking labels;** blanking plate to cover the empty modules.

13

- ✓ Enclosures with 125mm depth
- ✓ 16 up to 72 modules capacity
- ✓ Surface (SM) and Flush Mounted (FM) applications
- ✓ White lacquered aluminum frame and door
- ✓ Supplied with insulated neutral and earth busbars, circuit marking labels and blanking plate to cover the empty modules
- ✓ With flat plastic handle lock (code 0020508)
- Class II Insulation
- ✓ IP54 / IK07 (IK09 with the Reinforcement Kit page 20)