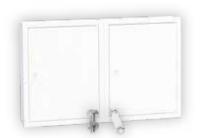

# safetymax<sup>®</sup>

- ✓ Class II Insulation Distribution Boards with aluminum frame and door for 16 up to 168 DIN rail modules capacity.
- Enclosures with 90mm, 125mm and 200mm depths.
- ✓ Available for Surface (SM) and Flush Mounted (FM) applications.
- ✓ IP54 and IK07.
- ✓ The Surface Mounted (SM) enclosures with 750mm, 875mm and 1000mm height are manufactured with a metal cover Mechanical Reinforcement which increases its resistance and stability and assures an IK09.

# **High Resistance and Aesthetics**

White lacquered aluminum frame and door. Flat lock.