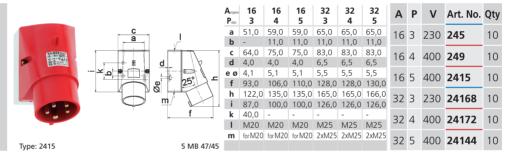

### Surface Mounting Appliance Inlet

- Screw terminals
- Protection degree IP44