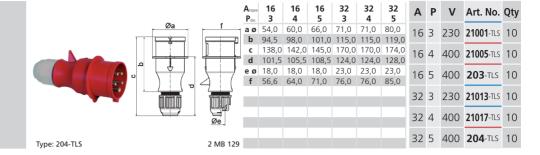

## TLS Plug with Multi-Grip

- Screw terminals
- Cable gland Multi-Grip system
- One-piece housing
- Protection degree IP44

## TLS Plug with Multi-Grip

- Screw terminals
- Nickel plated contacts
- Cable gland Multi-Grip system
- One-piece housing
- Protection degree IP67