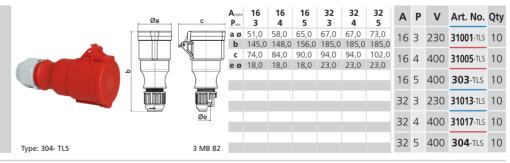

### TLS Connector with Multi-Grip

- Screw terminals
- Cable gland Multi-Grip system
- One-piece housing
- Protection degree IP44