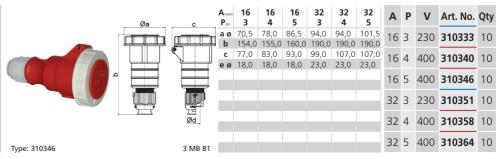

#### TLS Connector with Multi-Grip

- Screw terminals
- Nickel plated contacts
- Cable gland Multi-Grip system
- One-piece housing
- Protection degree IP67