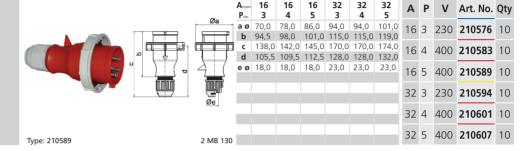

### TLS Connector with Multi-Grip

- Screw terminals
- Cable gland Multi-Grip system
- One-piece housing
- Protection degree IP44

#### TLS Connector with Multi-Grip

- Screw terminals
- Nickel plated contacts
- Cable gland Multi-Grip system
- One-piece housing
- Protection degree IP67