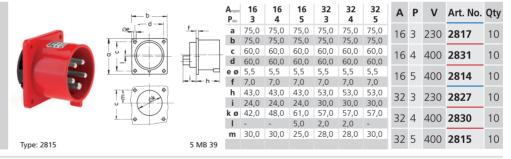

# Appliance Inlet with Flange

- Screw terminals
- Flange 75 x 75 mm
- Nickel plated contacts
- Protection degree IP44