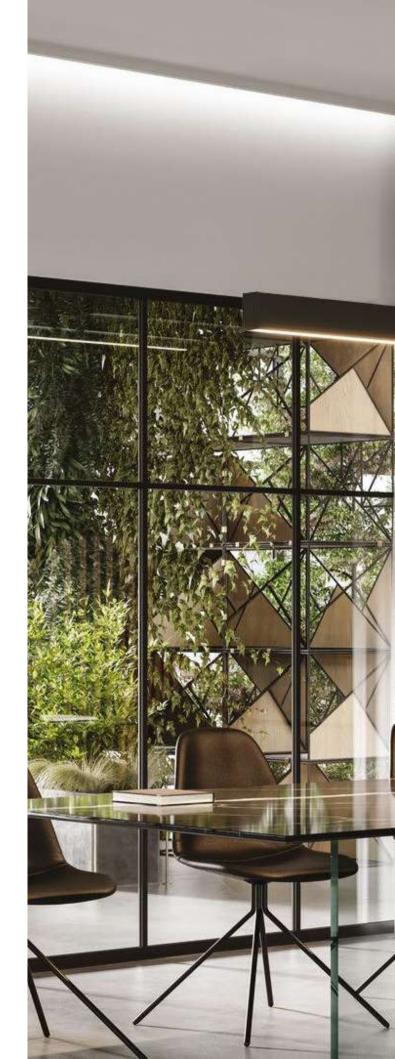

## Vision <sup>new</sup>

Extruded aluminum profile with anodized and powder coated surface, available in black and white finishes, satin PMMA diffuser. Different lenghts bars are available for both the TRIM version, for recessed installation in plasterboard panels or ceilings, and for the TRIMLESS version, for wall and ceiling installation. A kit for suspended installation is available. The linear profiles are available in lengths of 2000 and 3000 mm. They can be assembled according to the desired design and can be sectioned to size. LED strips and drivers must be added to complete the installation: power light sources available with color temperatures of 3000 K and 4000 K, CRI ≥90 and IP20 protection index. Highly flexible system, suitable for general lighting in COMMERCIAL environments and in sales areas in the RETAIL sector.