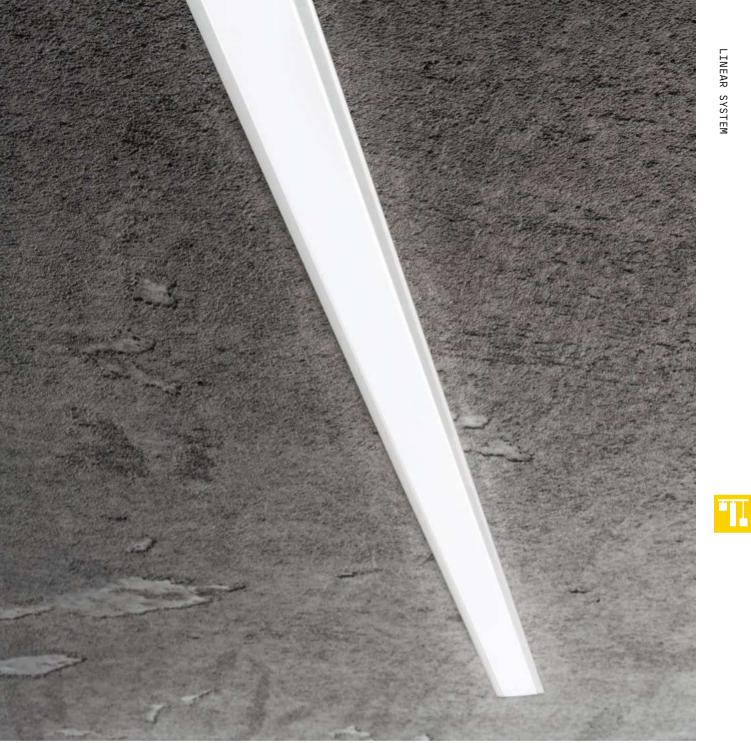

## Vision <sup>new</sup>

Extruded aluminum profile with anodized and powder coated surface, available in black and white finishes, satin PMMA diffuser. Different lenghts bars are available for both the TRIM version, for recessed installation in plasterboard panels or ceilings, and for the TRIMLESS version, for wall and ceiling installation. A kit for suspended installation is available. The linear profiles are available in lengths of 2000 and 3000 mm. They can be assembled according to the desired design and can be sectioned to size. LED strips and drivers must be added to complete the installation: power light sources available with color temperatures of 3000 K and 4000 K, CRI ≥90 and IP20 protection index. Highly flexible system, suitable for general lighting in COMMERCIAL environments and in sales areas in the RETAIL sector.