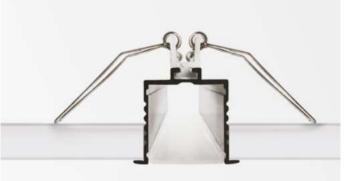

## Vision <sup>new</sup>

Extruded aluminum profile with anodized and powder coated surface, available in black and white finishes, satin PMMA diffuser. Different lenghts bars are available for both the TRIM version, for recessed installation in plasterboard panels or ceilings, and for the TRIMLESS version, for wall and ceiling installation. A kit for suspended installation is available. The linear profiles are available in lengths of 2000 and 3000 mm. They can be assembled according to the desired design and can be sectioned to size. LED strips and drivers must be added to complete the installation: power light sources available with color temperatures of 3000 K and 4000 K, CRI ≥90 and IP20 protection index. Highly flexible system, suitable for general lighting in COMMERCIAL environments and in sales areas in the RETAIL sector.

## **Vision Trim**

|                     | Included | Required | Code   | € | _   |
|---------------------|----------|----------|--------|---|-----|
| STRUCTURE CONNECTOR | No       | No       | 271125 | 3 | new |