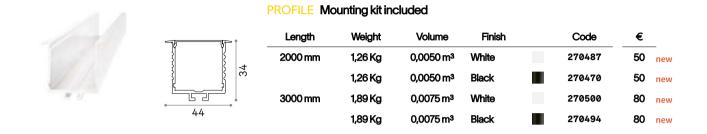

## Vision <sup>new</sup>

Extruded aluminum profile with anodized and powder coated surface, available in black and white finishes, satin PMMA diffuser. Different lenghts bars are available for both the TRIM version, for recessed installation in plasterboard panels or ceilings, and for the TRIMLESS version, for wall and ceiling installation. A kit for suspended installation is available. The linear profiles are available in lengths of 2000 and 3000 mm. They can be assembled according to the desired design and can be sectioned to size. LED strips and drivers must be added to complete the installation: power light sources available with color temperatures of 3000 K and 4000 K, CRI ≥90 and IP20 protection index. Highly flexible system, suitable for general lighting in COMMERCIAL environments and in sales areas in the RETAIL sector.

| Model    | Trim / Trimless |
|----------|-----------------|
| Length   | 2000 / 3000 mm  |
| Material | Aluminum        |