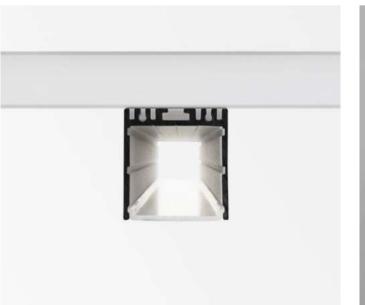

## Vision new

Extruded aluminum profile with anodized and powder coated surface, available in black and white finishes, satin PMMA diffuser. Different lenghts bars are available for both the TRIM version, for recessed installation in plasterboard panels or ceilings, and for the TRIMLESS version, for wall and ceiling installation. A kit for suspended installation is available. The linear profiles are available in lengths of 2000 and 3000 mm. They can be assembled according to the desired design and can be sectioned to size. LED strips and drivers must be added to complete the installation: power light sources available with color temperatures of 3000 K and 4000 K, CRI ≥90 and IP20 protection index. Highly flexible system, suitable for general lighting in COMMERCIAL environments and in sales areas in the RETAIL sector.

## **Vision Trimless**