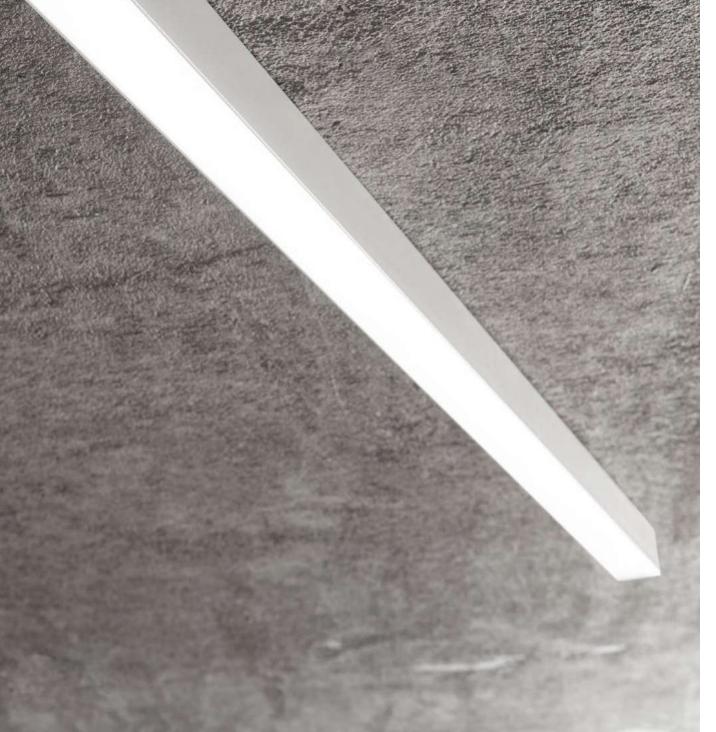

## Vision new

Extruded aluminum profile with anodized and powder coated surface, available in black and white finishes, satin PMMA diffuser. Different lenghts bars are available for both the TRIM version, for recessed installation in plasterboard panels or ceilings, and for the TRIMLESS version, for wall and ceiling installation. A kit for suspended installation is available. The linear profiles are available in lengths of 2000 and 3000 mm. They can be assembled according to the desired design and can be sectioned to size. LED strips and drivers must be added to complete the installation: power light sources available with color temperatures of 3000 K and 4000 K, CRI ≥90 and IP20 protection index. Highly flexible system, suitable for general lighting in COMMERCIAL environments and in sales areas in the RETAIL sector.

## **Vision Trimless**