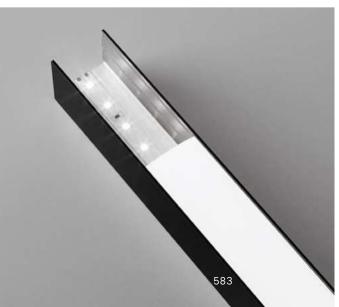

## Vision new

Extruded aluminum profile with anodized and powder coated surface, available in black and white finishes, satin PMMA diffuser. Different lenghts bars are available for both the TRIM version, for recessed installation in plasterboard panels or ceilings, and for the TRIMLESS version, for wall and ceiling installation. A kit for suspended installation is available. The linear profiles are available in lengths of 2000 and 3000 mm. They can be assembled according to the desired design and can be sectioned to size. LED strips and drivers must be added to complete the installation: power light sources available with color temperatures of 3000 K and 4000 K, CRI ≥90 and IP20 protection index. Highly flexible system, suitable for general lighting in COMMERCIAL environments and in sales areas in the RETAIL sector.

STRIP LED AND DRIVER Not included/Required - Page 816

Recommended Strip LED max 39 W/m