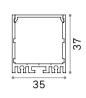

## Vision new

Extruded aluminum profile with anodized and powder coated surface, available in black and white finishes, satin PMMA diffuser. Different lenghts bars are available for both the TRIM version, for recessed installation in plasterboard panels or ceilings, and for the TRIMLESS version, for wall and ceiling installation. A kit for suspended installation is available. The linear profiles are available in lengths of 2000 and 3000 mm. They can be assembled according to the desired design and can be sectioned to size. LED strips and drivers must be added to complete the installation: power light sources available with color temperatures of 3000 K and 4000 K, CRI ≥90 and IP20 protection index. Highly flexible system, suitable for general lighting in COMMERCIAL environments and in sales areas in the RETAIL sector.

Model Trim/Trimless

Length 2000/3000 mm

Material Aluminum

## **PROFILE Mounting kit included**

| Length  | Weight  | Volume                | Finish | Code   | €  |     |
|---------|---------|-----------------------|--------|--------|----|-----|
| 2000 mm | 1,40 Kg | 0,0032 m <sup>3</sup> | White  | 270524 | 50 | new |
|         | 1,40 Kg | 0,0032 m <sup>3</sup> | Black  | 270517 | 50 | new |
| 3000 mm | 2,10 Kg | 0,0048 m <sup>3</sup> | White  | 270548 | 70 | new |
|         | 2.10 Ka | 0.0048 m <sup>3</sup> | Black  | 270531 | 70 | new |