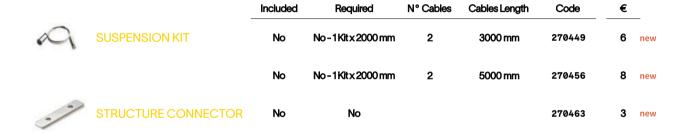

## Vision new

Extruded aluminum profile with anodized and powder coated surface, available in black and white finishes, satin PMMA diffuser. Different lenghts bars are available for both the TRIM version, for recessed installation in plasterboard panels or ceilings, and for the TRIMLESS version, for wall and ceiling installation. A kit for suspended installation is available. The linear profiles are available in lengths of 2000 and 3000 mm. They can be assembled according to the desired design and can be sectioned to size. LED strips and drivers must be added to complete the installation: power light sources available with color temperatures of 3000 K and 4000 K, CRI ≥90 and IP20 protection index. Highly flexible system, suitable for general lighting in COMMERCIAL environments and in sales areas in the RETAIL sector.