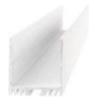

## Vision new

Extruded aluminum profile with anodized and powder coated surface, available in black and white finishes, satin PMMA diffuser. Different lenghts bars are available for both the TRIM version, for recessed installation in plasterboard panels or ceilings, and for the TRIMLESS version, for wall and ceiling installation. A kit for suspended installation is available. The linear profiles are available in lengths of 2000 and 3000 mm. They can be assembled according to the desired design and can be sectioned to size. LED strips and drivers must be added to complete the installation: power light sources available with color temperatures of 3000 K and 4000 K, CRI ≥90 and IP20 protection index. Highly flexible system, suitable for general lighting in COMMERCIAL environments and in sales areas in the RETAIL sector.

Model Trim/Trimless

Length 2000/3000 mm

Material Aluminum

## **PROFILE Mounting kit included**

| Length  | Weight  | Volume                | Finish | Code   | €  |     |
|---------|---------|-----------------------|--------|--------|----|-----|
| 2000 mm | 1,40 Kg | 0,0032 m <sup>3</sup> | White  | 270524 | 50 | new |
|         | 1,40 Kg | 0,0032 m <sup>3</sup> | Black  | 270517 | 50 | new |
| 3000 mm | 2,10 Kg | 0,0048 m <sup>3</sup> | White  | 270548 | 70 | new |
|         | 2.10 Ka | 0.0048 m <sup>3</sup> | Black  | 270531 | 70 | new |