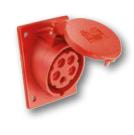

# Thermoplastic insulated empty distribution box – wall mounting **Series M-BOX**

## Series M-BOX:

- high-quality thermoplastic material
- IP65 watertight
- window up to 6, 8 or 16 modules
- many combination possibilities of housings and sockets without mechanical use
- numerous equipment

### Example:







CEE socket 80x97

i

























# Thermoplastic insulated empty distribution box – wall mounting Series M-BOX

### Included in every box:

- housing with window
- instruction manual
- screws for the mounting of the sockets
- 4 caps for wall fixing screws
- IP65 (depending of the equipped sockets)

#### Series M-BOX 6S

- dimensions: HxWxD=490x125x107mm
- windows up to 6 modules
- 3 perforations only for PCE sockets
- without flange: for assembling sockets 16A 3p up to 32A 5p

For sockets and accessories see page 305!



1518063

pack.unit: 18

#### Series M-BOX 6E

- dimensions: HxWxD=490x125x107mm
- · windows up to 6 modules



1518062

pack.unit: 18

#### Series M-BOX 8S

- dimensions: HxWxD=506x230x150mm
- windows up to 8 modules
- 4 perforations only for PCE sockets
- wi