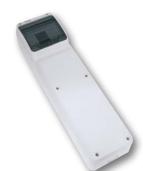

#### Series M-BOX 6E

- dimensions: HxWxD=490x125x107mm
- · windows up to 6 modules

1518062

pack.unit: 18