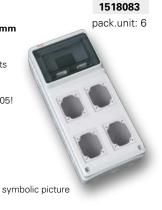

#### Series M-BOX 8S

- dimensions: HxWxD=506x230x150mm
- windows up to 8 modules
- 4 perforations only for PCE sockets
- without flange: for assembling sockets 16A 3p up to 32A 5p

For sockets and accessories see page 305!