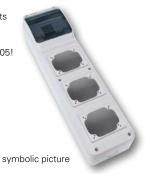

#### Series M-BOX 6S

- dimensions: HxWxD=490x125x107mm
- windows up to 6 modules
- 3 perforations only for PCE sockets
- without flange: for assembling sockets 16A 3p up to 32A 5p

For sockets and accessories see page 305!

1518063

pack.unit: 18