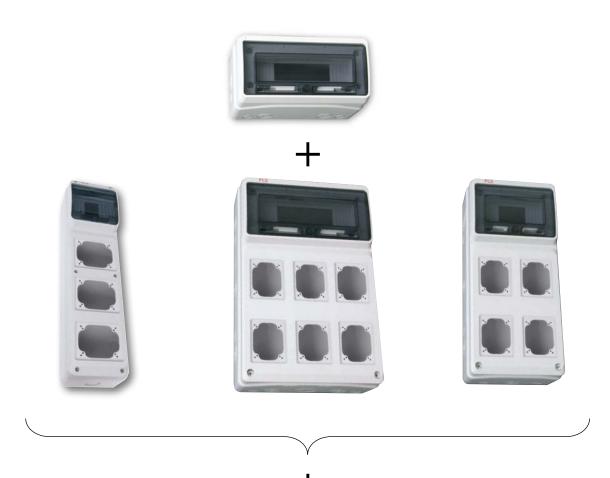

## Series M-BOX:

- high-quality thermoplastic material
- IP65 watertight
- window up to 6, 8 or 16 modules
- many combination possibilities of housings and sockets without mechanical use
- numerous equipment

### Included in every box:

- housing with window
- instruction manual
- screws for the mounting of the sockets
- 4 caps for wall fixing screws
- IP65 (depending of the equipped sockets)

#### Series M-BOX 6S

- dimensions: HxWxD=490x125x107mm
- windows up to 6 modules
- 3 perforations only for PCE sockets
- without flange: for assembling sockets 16A 3p up to 32A 5p

For sockets and accessories see page 305!

#### Series M-BOX 6E

- dimensions: HxWxD=490x125x107mm
- · windows up to 6 modules

1518062

pack.unit: 18

#### Series M-BOX 8S

- dimensions: HxWxD=506x230x150mm
- windows up to 8 modules
- 4 perforations only for PCE sockets
- without flange: for assembling sockets 16A 3p up to 32A 5p

For sockets and accessories see page 305!

#### **Series M-BOX 8E**

• dimensions: HxWxD=506x230x150mm

• windows up to 8 modules

**1518132** pack.unit: 4

#### Series M-BOX 16S

- dimensions: HxWxD=506x330x150mm
- windows up to 16 modules
- 6 perforations only for PCE sockets
- without flange: for assembling sockets 16A 3p up to 32A 5p

For sockets and accessories see page 305!

#### Series M-BOX 16E

- dimensions: HxWxD=506x330x150mm
- windows up to 16 modules

symbolic picture