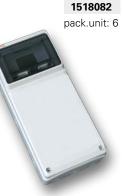

#### **Series M-BOX 8E**

• dimensions: HxWxD=506x230x150mm

• windows up to 8 modules

**1518132** pack.unit: 4