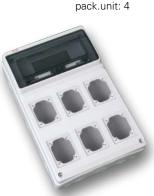

#### Series M-BOX 8S

- dimensions: HxWxD=506x230x150mm
- windows up to 8 modules
- 4 perforations only for PCE sockets
- without flange: for assembling sockets 16A 3p up to 32A 5p

For sockets and accessories see page 305!

#### **Series M-BOX 8E**

• dimensions: HxWxD=506x230x150mm

• windows up to 8 modules

**1518132** pack.unit: 4