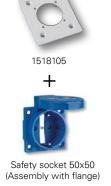

#### Series M-BOX 6S

- dimensions: HxWxD=490x125x107mm
- windows up to 6 modules
- 3 perforations only for PCE sockets
- without flange: for assembling sockets 16A 3p up to 32A 5p

For sockets and accessories see page 305!

#### Series M-BOX 8S

- dimensions: HxWxD=506x230x150mm
- windows up to 8 modules
- 4 perforations only for PCE sockets
- without flange: for assembling sockets 16A 3p up to 32A 5p

For sockets and accessories see page 305!

#### Series M-BOX 16S

- dimensions: HxWxD=506x330x150mm
- windows up to 16 modules
- 6 perforations only for PCE sockets
- without flange: for assembling sockets 16A 3p up to 32A 5p

For sockets and accessories see page 305!