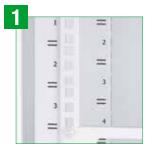

#### Accessibility

Easy opening **side doors** (19'' racks). Floor mounted racks with **four doors with locks and keys**.

Cable Passing Slide openings on top and bottom for cable passing.

Flexibility and Safeness Depth-adjustable metallic chassis to fix panels (19'' racks).