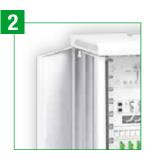

## Ventilation

**Increase ventilation** on the 19" racks, by using the **ventilation kit** (cod. 0010139) or the **3 ventilation panel** (cod. 0010142).

| CODE                               | DESIGNATION                                                                                                                  | QTT PACK         |                             |
|------------------------------------|------------------------------------------------------------------------------------------------------------------------------|------------------|-----------------------------|
| 0023580<br>00235801<br>00235804    | RJ45 CAT6 CORD 0,5M<br>RJ45 CAT6 CORD 1M<br>RJ45 CAT6 CORD 90° 0,5m                                                          | 1<br>1<br>1      | 0023580 / 00235801 00235804 |
| 0023590                            | RAQUITED 4 WHEELS KIT                                                                                                        | 1                | 888                         |
| 00236<br>00237<br>00238<br>0023820 | VDI PUNCH DOWN TOOL 3G<br>PUNCH DOWN TOOL S100<br>RJ11/12/45 PLUGS CRIMPING TOOL<br>RIGHT ANGLE F CONNECTOR COMPRESSION TOOL | 1<br>1<br>1<br>1 | 00236 00237                 |
| 0023830                            | RG59/6/7/11 STRIPPING TOOL                                                                                                   | 1                | 0023820 00238               |