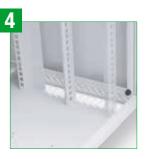

#### Accessibility

Easy opening **side doors** (19'' racks). Floor mounted racks with **four doors with locks and keys**.

Cable Passing Slide openings on top and bottom for cable passing.

Flexibility and Safeness Depth-adjustable metallic chassis to fix panels (19'' racks).

Bottom and top built to ensure **stability** when having **one rack on top of the other**.