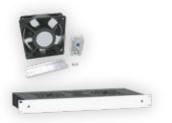

## Ventilation

**Increase ventilation** on the 19" racks, by using the **ventilation kit** (cod. 0010139) or the **3 ventilation panel** (cod. 0010142).

| CODE                               | DESIGNATION                                                                                                                  | QTT PACK         |                             |
|------------------------------------|------------------------------------------------------------------------------------------------------------------------------|------------------|-----------------------------|
| 0023580<br>00235801<br>00235804    | RJ45 CAT6 CORD 0,5M<br>RJ45 CAT6 CORD 1M<br>RJ45 CAT6 CORD 90° 0,5m                                                          | 1<br>1<br>1      | 0023580 / 00235801 00235804 |
| 0023590                            | RAQUITED 4 WHEELS KIT                                                                                                        | 1                | 888                         |
| 00236<br>00237<br>00238<br>0023820 | VDI PUNCH DOWN TOOL 3G<br>PUNCH DOWN TOOL S100<br>RJ11/12/45 PLUGS CRIMPING TOOL<br>RIGHT ANGLE F CONNECTOR COMPRESSION TOOL | 1<br>1<br>1<br>1 | 00236 00237                 |
| 0023830                            | RG59/6/7/11 STRIPPING TOOL                                                                                                   | 1                | 0023820 00238               |