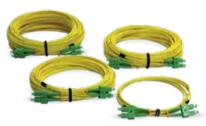

0023830

| F | BER OPTIC PA | ATCH CORDS                      |               |   |
|---|--------------|---------------------------------|---------------|---|
|   | CODE         | DESIGNATION                     | DIMENSION (m) |   |
| ( | 0023514      | FO SC/APC DUPLEX PATCH CORD 2m  | 2             |   |
| ( | 002351406    | FO SC/APC DUPLEX PATCH CORD 6m  | 6             |   |
| ( | 002351408    | FO SC/APC DUPLEX PATCH CORD 8m  | 8             |   |
| ( | 002351412    | FO SC/APC DUPLEX PATCH CORD 12m | 12            |   |
| ( | 002351416    | FO SC/APC DUPLEX PATCH CORD 16m | 16            |   |
| ( | 002351420    | FO SC/APC DUPLEX PATCH CORD 20m | 20            |   |
| ( | 002351425    | FO SC/APC DUPLEX PATCH CORD 25m | 25            |   |
| ( | 002351430    | FO SC/APC DUPLEX PATCH CORD 30m | 30            | 2 |
| ( | 002351435    | FO SC/APC DUPLEX PATCH CORD 35m | 35            | 6 |
| ( | 002351440    | FO SC/APC DUPLEX PATCH CORD 40m | 40            | 1 |
| ( | 002351445    | FO SC/APC DUPLEX PATCH CORD 45m | 45            |   |
| ( | 002351450    | FO SC/APC DUPLEX PATCH CORD 50m | 50            |   |
| ( | 002351452    | FO SC/APC DUPLEX PATCH CORD 52m | 52            |   |
| ( | 002351455    | FO SC/APC DUPLEX PATCH CORD 55m | 55            |   |
| ( | 002351458    | FO SC/APC DUPLEX PATCH CORD 58m | 58            |   |
| ( | 002351460    | FO SC/APC DUPLEX PATCH CORD 60m | 60            |   |
| ( | 002351465    | FO SC/APC DUPLEX PATCH CORD 65m | 65            |   |
|   |              |                                 |               |   |

Patch cord with 2 Optical Fiber, connectorized with SC/APC on each end. Other sizes available upon request.