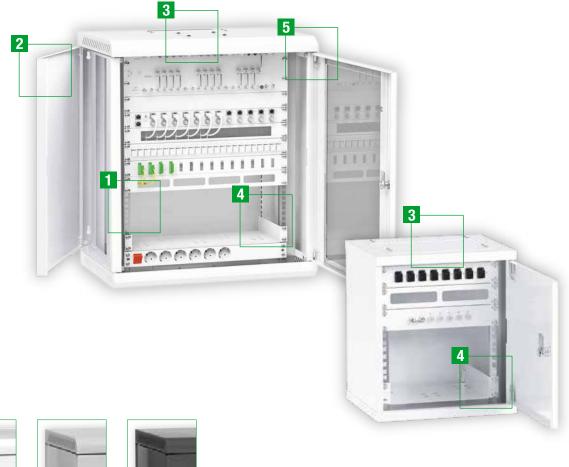

# Functionality

Chassis with number of Us. Each rack include **extra Us**, one on top and one at the bottom.