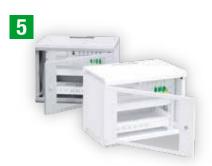

## **Strength and Aesthetics**

10" racks with **metallic door** and 19" racks with **tempered glass**, both with **right or left side opening. Perfect finishing** in every color.