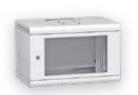

# ra@uited® 19"

- ✓ 19" Wall mounted racks with 6, 8, 13 and 17U and floor mounted with 24U.
- → Right or left side opening front door with tempered glass and metallic cam lock and key.
- ✓ Include passing cable panels.
- ✓ Ventilation through natural convection, with possibility of forced ventilation.
- ✓ Wide range of Coaxial; Copper Pair and Optical Fiber panels and accessories.
- ✓ IP20

Grey RAL 7035

Black

| CODE     | DESIGNATION                        | DIMENSION W x H x D |
|----------|------------------------------------|---------------------|
| 0010006  | RAQUITED 19" WALL-MOUNTED WHITE 6U | 600x380x400         |
| 0010006C | RAQUITED 19" WALL-MOUNTED GREY 6U  | 600x380x400         |
| 0010006P | RAQUITED 19" WALL-MOUNTED BLACK 6U | 600x380x400         |