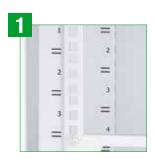

## **Accessibility**

Easy opening side doors (19" racks).

Floor mounted racks with four doors with locks and keys.

#### **Strength and Aesthetics**

10" racks with **metallic door** and 19" racks with **tempered glass**, both with **right or left side opening**. **Perfect finishing** in every color.