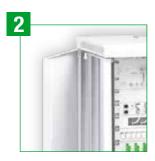

## **Cable Passing**

Slide openings on top and bottom for cable passing.

#### Ventilation

Increase ventilation on the 19" racks, by using the ventilation kit (cod. 0010139) or the **3 ventilation** panel (cod. 0010142).