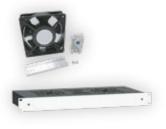

#### Ventilation

Increase ventilation on the 19" racks, by using the ventilation kit (cod. 0010139) or the **3 ventilation** panel (cod. 0010142).