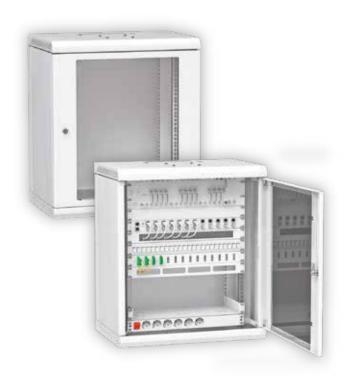

# ra@uited® 19"

- ✓ 19" Wall mounted racks with 6, 8, 13 and 17U and floor mounted with 24U.
- → Right or left side opening front door with tempered glass and metallic cam lock and key.
- ✓ Include passing cable panels.
- ✓ Ventilation through natural convection, with possibility of forced ventilation.
- ✓ Wide range of Coaxial; Copper Pair and Optical Fiber panels and accessories.
- ✓ IP20

Grey RAL 7035

Black

| CODE     | DESIGNATION                        | DIMENSION W x H x D |
|----------|------------------------------------|---------------------|
| 0010006  | RAQUITED 19" WALL-MOUNTED WHITE 6U | 600x380x400         |
| 0010006C | RAQUITED 19" WALL-MOUNTED GREY 6U  | 600x380x400         |
| 0010006P | RAQUITED 19" WALL-MOUNTED BLACK 6U | 600x380x400         |