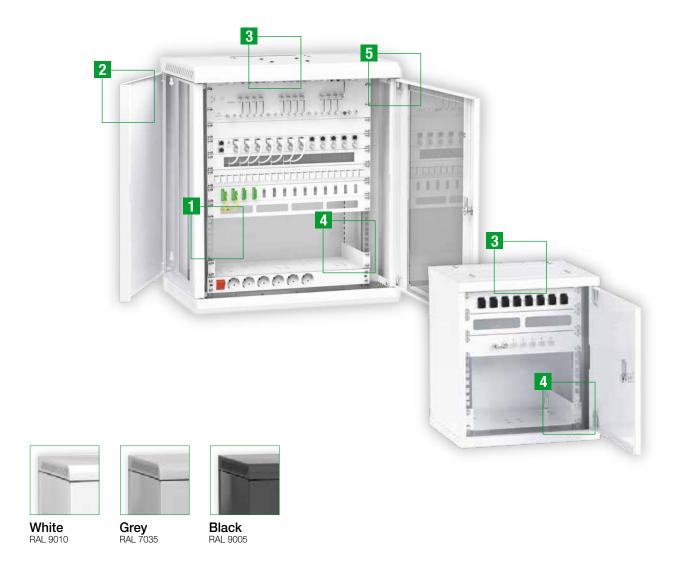

# **Functionality**

Chassis with number of Us.

Each rack include **extra Us**, one on top and one at the bottom.

## **Cable Passing**

Slide openings on top and bottom for cable passing.