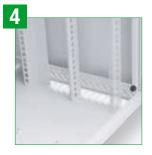

# Flexibility and Safeness

**Depth-adjustable metallic chassis** to fix panels (19" racks).

Bottom and top built to ensure **stability** when having **one rack on top of the other**.