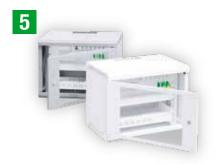

#### **Strength and Aesthetics**

10" racks with **metallic door** and 19" racks with **tempered glass**, both with **right or left side opening**. **Perfect finishing** in every color.