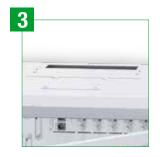

- ✓ 19" wall mounted racks with 6, 8, 13 and 17U and floor mounted with 24U.
- ✓ 10" wall mounted racks with 6U.
- ✓ Available in white (RAL 9010), grey (RAL 7035) and black (RAL 9005).
- ✓ Wide range of Coaxial; Copper Pair and Optical Fiber panels and accessories.
- ✓ IP20

## **Accessibility**

Easy opening side doors (19" racks).

Floor mounted racks with four doors with locks and keys.

#### **Strength and Aesthetics**

10" racks with **metallic door** and 19" racks with **tempered glass**, both with **right or left side opening**. **Perfect finishing** in every color.

#### Ventilation

Increase ventilation on the 19" racks, by using the ventilation kit (cod. 0010139) or the **3 ventilation** panel (cod. 0010142).

# ra@uited® 19"

- ✓ 19" Wall mounted racks with 6, 8, 13 and 17U and floor mounted with 24U.
- → Right or left side opening front door with tempered glass and metallic cam lock and key.
- ✓ Include passing cable panels.
- ✓ Ventilation through natural convection, with possibility of forced ventilation.
- ✓ Wide range of Coaxial; Copper Pair and Optical Fiber panels and accessories.
- ✓ IP20

Grey RAL 7035

Black

| CODE     | DESIGNATION                        | DIMENSION W x H x D |
|----------|------------------------------------|---------------------|
| 0010006  | RAQUITED 19" WALL-MOUNTED WHITE 6U | 600x380x400         |
| 0010006C | RAQUITED 19" WALL-MOUNTED GREY 6U  | 600x380x400         |
| 0010006P | RAQUITED 19" WALL-MOUNTED BLACK 6U | 600x380x400         |