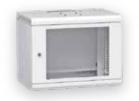

#### **Strength and Aesthetics**

10" racks with **metallic door** and 19" racks with **tempered glass**, both with **right or left side opening**. **Perfect finishing** in every color.

# ra@uited® 19"

- ✓ 19" Wall mounted racks with 6, 8, 13 and 17U and floor mounted with 24U.
- → Right or left side opening front door with tempered glass and metallic cam lock and key.
- ✓ Include passing cable panels.
- ✓ Ventilation through natural convection, with possibility of forced ventilation.
- ✓ Wide range of Coaxial; Copper Pair and Optical Fiber panels and accessories.
- ✓ IP20