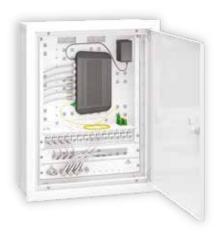

- ✓ Rack type solutions, designed to centralize and distribute voice, data and image, for housing and commercial building applications.
- ✓ Allows a custom made solution, by getting the VDI\_RACK® enclosure and any of the Coaxial, Copper Pair and Optical Fiber panels.
- ✓ Plastic enclosure with aluminum frame and door and metallic mounting plate.
- **y** 90mm, 125mm and 200mm depths.
- ✓ Available for Flush Mounted (FM) and Surface Mounted (SM) applications.
- ✓ IP42/ IK07

## **Technological Flexibility**

Wide range of **panels and accessories** for the different technologies:

- ✓ Coaxial
- Copper Pair
- ✓ Optical Fiber

### **Functionality**

Supplied with **earth busbar**, **chassis** to fix the panels (D125 and D200 enclosures) and **schuko socket**.

- ✓ Get any of the VDI\_RACK D125 or D200 enclosures and the equipped or empty panels to build your custom made solution
- ✓ Polystyrene enclosure with aluminum frame and door and metallic mounting plate
- ✓ Enclosures with 125mm and 200mm depths
- ✓ Surface (SM) and Flush Mounted (FM) applications
- ✓ Includes chassis to fix the panels, earth busbar and schuko socket
- ✓ IP42 / IK07