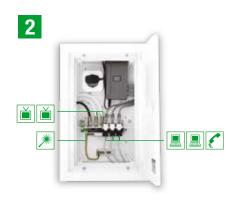

## **Technological Flexibility**

Wide range of **panels and accessories** for the different technologies:

- ✓ Coaxial
- Copper Pair
- ✓ Optical Fiber

### **Functionality**

Supplied with **earth busbar**, **chassis** to fix the panels (D125 and D200 enclosures) and **schuko socket**.