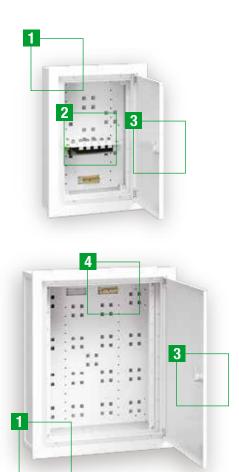

### **Functionality**

Supplied with **earth busbar**, **chassis** to fix the panels (D125 and D200 enclosures) and **schuko socket**.

### Easy to Assemble

Accessories that allow perfect horizontal or vertical assembly between FM or SM enclosures.

Assemble the **VDI\_RACK®** with the **SAFETYMAX®** Distribution Board and get a perfect final solution.