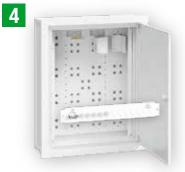

### **Functionality**

Supplied with **earth busbar**, **chassis** to fix the panels (D125 and D200 enclosures) and **schuko socket**.

#### VDI RACK D125 and D200 ENCLOSURES 400x375 - 6U

| CODE     | DESIGNATION                  | DIMENSION W x H x D |
|----------|------------------------------|---------------------|
| 00096538 | VDI_RACK BOX 400x375 D125 FM | 400x375x125         |
| 00096539 | VDI_RACK BOX 400x375 D125 SM | 400x375x125         |
| 00096544 | VDI_RACK BOX 400x375 D200 FM | 400x375x200         |
| 00096545 | VDI_RACK BOX 400x375 D200 SM | 400x375x200         |

### VDI\_RACK D125 and D200 ENCLOSURES 400x500 - 9U

| CODE     | DESIGNATION                  | DIMENSION W x H x D |
|----------|------------------------------|---------------------|
| 00096540 | VDI_RACK BOX 400x500 D125 FM | 400x500x125         |
| 00096541 | VDI_RACK BOX 400x500 D125 SM | 400x500x125         |
| 00096546 | VDI_RACK BOX 400x500 D200 FM | 400x500x200         |
| 00096547 | VDI_RACK BOX 400x500 D200 SM | 400x500x200         |

#### VDI\_RACK D125 and D200 ENCLOSURES 400x750 - 14U

| CODE     | DESIGNATION                  | DIMENSION W x H x D |
|----------|------------------------------|---------------------|
| 00096542 | VDI_RACK BOX 400x750 D125 FM | 400x750x125         |
| 00096543 | VDI_RACK BOX 400x750 D125 SM | 400x750x125         |
| 00096548 | VDI_RACK BOX 400x750 D200 FM | 400x750x200         |
| 00096549 | VDI_RACK BOX 400x750 D200 SM | 400x750x200         |