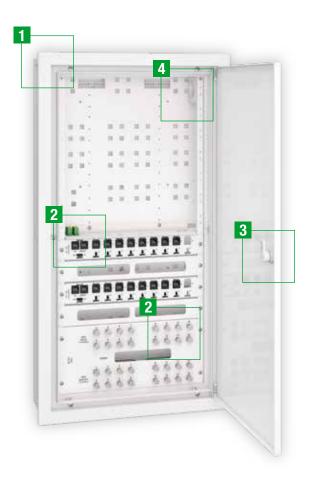

## **Technological Flexibility**

Wide range of **panels and accessories** for the different technologies:

- ✓ Coaxial
- Copper Pair
- ✓ Optical Fiber

### **Functionality**

Supplied with **earth busbar**, **chassis** to fix the panels (D125 and D200 enclosures) and **schuko socket**.

- ✓ Get any of the VDI\_RACK D125 or D200 enclosures and the equipped or empty panels to build your custom made solution
- ✓ Polystyrene enclosure with aluminum frame and door and metallic mounting plate
- ✓ Enclosures with 125mm and 200mm depths
- ✓ Surface (SM) and Flush Mounted (FM) applications
- ✓ Includes chassis to fix the panels, earth busbar and schuko socket
- ✓ IP42 / IK07